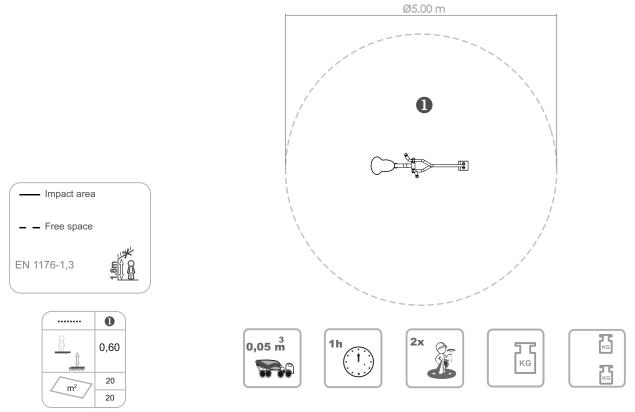

# **Escavadora**

ref. ELJA008

2-8 Years

0.60 m

20 m2

x= 1.65 y= 0.40 z= 1.10

### **Technical Information:**

- 1 Power Shovel
- 2 Seat