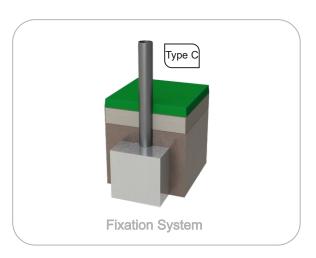

#### **Metal parts**

**Tubes:** 

Stainless steel: AISI 304, Ø40mm;

**Fixation System:** 

Type C - Standard fixation system composed by posts applied directly in the ground with concrete;