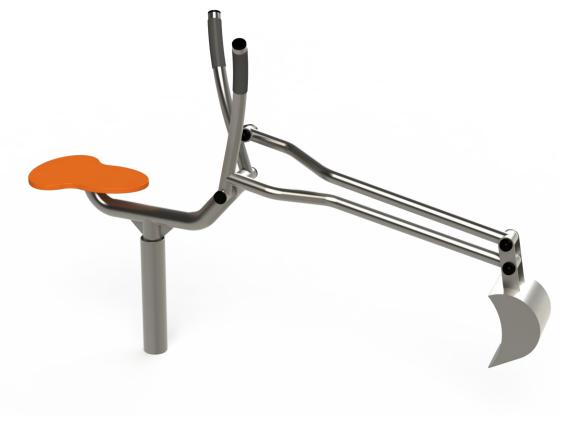

# **Escavadora**

ref. ELJA008

2-8 Years

0.60 m

20 m2

x= 1.65 y= 0.40 z= 1.10

### **Technical Information:**

- 1 Power Shovel
- 2 Seat