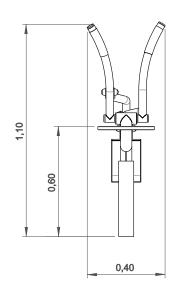

# **Escavadora**

ref. ELJA008

2-8 Years

0.60 m

20 m2

x= 1.65 y= 0.40 z= 1.10