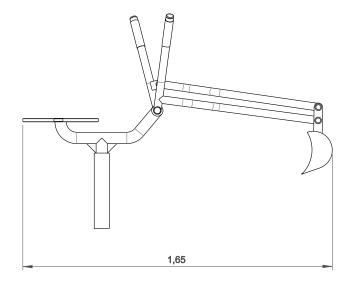

# **Escavadora**

ref. ELJA008

2-8 Years

0.60 m

20 m2

x= 1.65 y= 0.40 z= 1.10