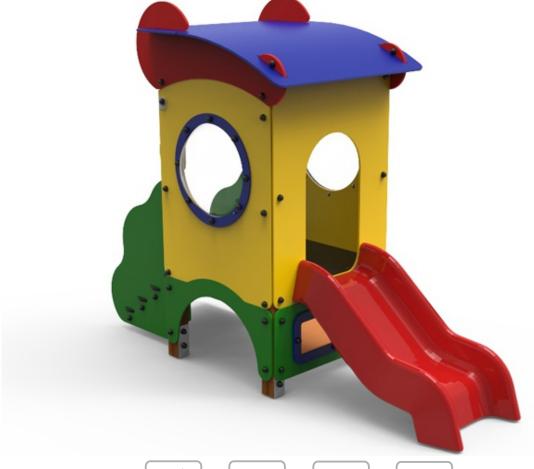

# Lóris

ref. ELKID001

0.60 m

27 m2

x= 1.20 y= 2.85 z= 2.10

### **Technical Information:**

- 1 Tower <u>0.60m</u>
- 2 Ladder 1 0.60m
- 3 Stainless Slide 🗓 0.60m
- 4 Tunnel
- 5 Skylight