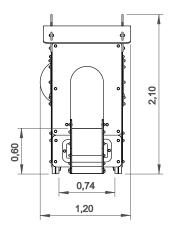

# Lóris

ref. ELKID001













0.60 m



27 m2



x= 1.20 y= 2.85 z= 2.10





## **Equipment Information:**





### **Technical Information:**

- 1 Tower <u>0.60m</u>
- 2 Ladder 1 0.60m
- 3 Stainless Slide 🗓 0.60m
- 4 Tunnel
- 5 Skylight



### **Technical Characteristics:**



#### **Vertical posts**

**Wood:** Laminated pinewood classified with guarantee of quality by continuous internal control. With autoclave treatment, protecting it from attacks of fungus, insects and termites. Finishing on aqueous base ink, specially developed to protect the wood from humidity, weather and U.V.;



#### **Panels**

**HDPE:** Monocolour/bicolour high density polyethylene. It is a polymer so it is characterized by its resistance to corrosion and chemical products. By its capacity of elasticity and lightweight, it offers high resistance to impacts, and, therefore, very diffi