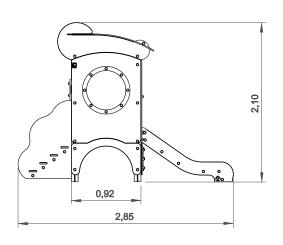

# Lóris

ref. ELKID001













0.60 m



27 m2



x= 1.20 y= 2.85 z= 2.10





## **Equipment Information:**





### **Technical Information:**

- 1 Tower <u>0.60m</u>
- 2 Ladder 1 0.60m
- 3 Stainless Slide 🗓 0.60m
- 4 Tunnel
- 5 Skylight



### **Technical Characteristics:**



#### **Vertical posts**

**Wood:** Laminated pinewood classified with guarantee of quality by continuous internal control. With autoclave treatment, protecting it from attacks of fungus, insects and termites. Finishing on aqueous base ink, specially developed to protect the wood from humidity, weather and U.V.;



#### **Panels**

**HDPE:** Monocolour/bicolour high density polyethylene. It is a polymer so it is characterized by its resistance to corrosion and chemical products. By its capacity of elasticity and lightweight, it offers high resistance to impacts, and, therefore, very difficu