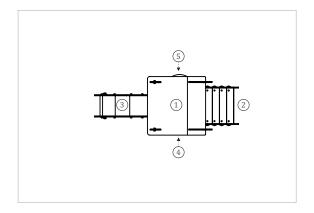

### **Technical Information:**

- 1 Tower <u>0.60m</u>
- 2 Ladder 1 0.60m
- 3 Stainless Slide 🗓 0.60m
- 4 Tunnel
- 5 Skylight