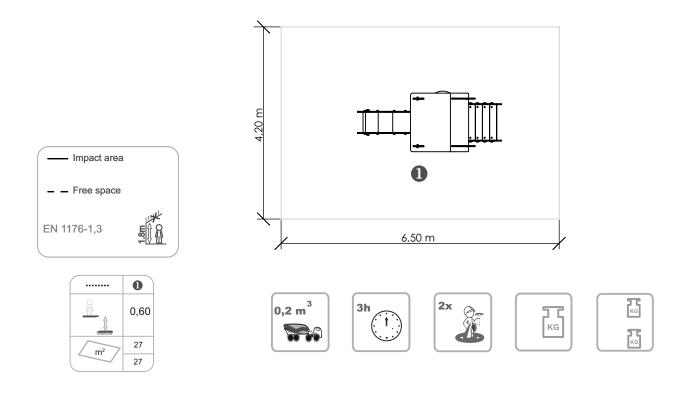

# Lóris

ref. ELKID001













0.60 m



27 m2



x= 1.20 y= 2.85 z= 2.10





## **Equipment Information:**





### **Technical Information:**

- 1 Tower <u>0.60m</u>
- 2 Ladder 1 0.60m
- 3 Stainless Slide 🗓 0.60m
- 4 Tunnel
- 5 Skylight



### **Technical Characteristics:**



#### **Vertical posts**

**Wood:** Laminated pinewood classified with guarantee of quality by continuous internal control. With autoclave treatment, protecting it from attacks of fungus, insects and termites. Finishing on aqueous base ink, specially developed to protect the wood from humidity, weather and U.V.;



#### **Panels**

**HDPE:** Monocolour/bicolour high density polyethylene. It is a polymer so it is characterized by its resistance to corrosion and chemical products. By its capacity of elasticity and lightweight, it offers high resistance to impacts, and, therefore, very difficult to break. The non-slip surface o