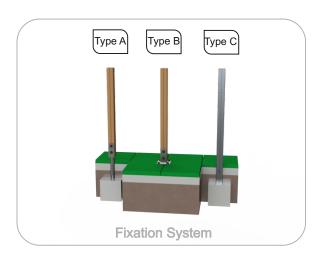

#### **Plastic parts**

Slide: Hight density polyethylene, resistant to U.V., hight resistance to rupture and hight security;

**Fixation System:** Allow its placing on the ground avoiding the wood to come into direct contact with the soil. The bottom part of these fastening are anchored in the ground. Fabricated in galvanized steel;

Type A - Standard fixation system composed by steel base embedded in the ground with concrete;

Type B - Standard fixation system composed by steel base screwed to the ground with steel anchors;

Type C - Standard fixation system composed by posts applied directly in the ground with concrete;