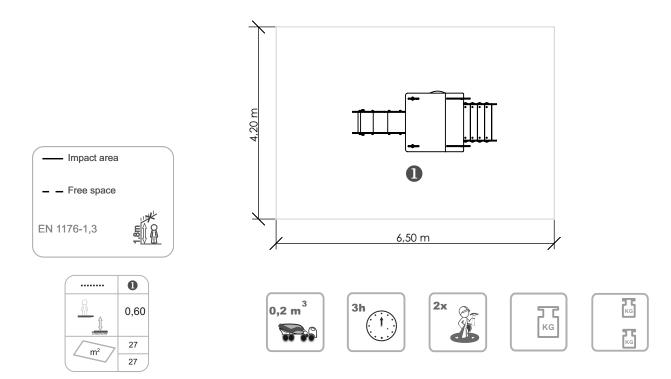

# **Technical Information:**

- 1 Tower 🛅 0.60m
- 2 Ladder 🗄 0.60m
- 3 Stainless Slide 🗄 0.60m
- 4 Tunnel
- 5 Skylight