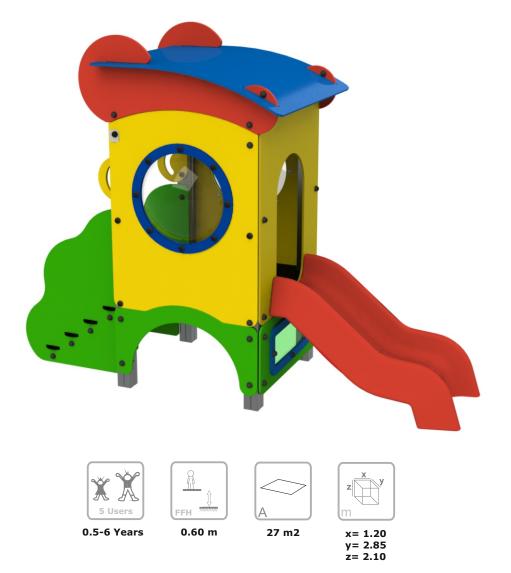

# **Technical Information:**

- 1 Tower 🛅 0.60m
- 2 Ladder 🗄 0.60m
- 3 Stainless Slide 🗄 0.60m
- 4 Tunnel
- 5 Skylight