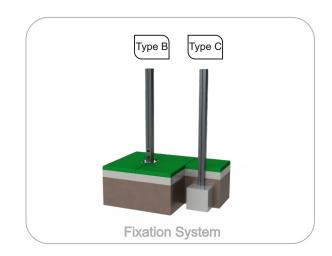

### **Fixation System:**

**Type B - Standard fixation system** composed by steel base screwed to the ground with steel anchors;

Type C - Standard fixation system composed by posts applied directly in the ground with concrete;