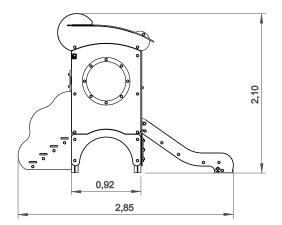

# **Technical Information:**

- 1 Tower 🛅 0.60m
- 2 Ladder 🗄 0.60m
- 3 Stainless Slide 🗄 0.60m
- 4 Tunnel
- 5 Skylight