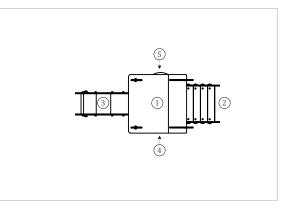

# **Technical Information:**

- 1 Tower 🛅 0.60m
- 2 Ladder 🗄 0.60m
- 3 Stainless Slide 🗄 0.60m
- 4 Tunnel
- 5 Skylight