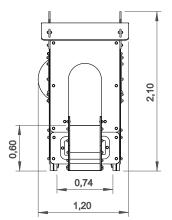

# **Technical Information:**

- 1 Tower 🛅 0.60m
- 2 Ladder 🗄 0.60m
- 3 Stainless Slide 🗄 0.60m
- 4 Tunnel
- 5 Skylight