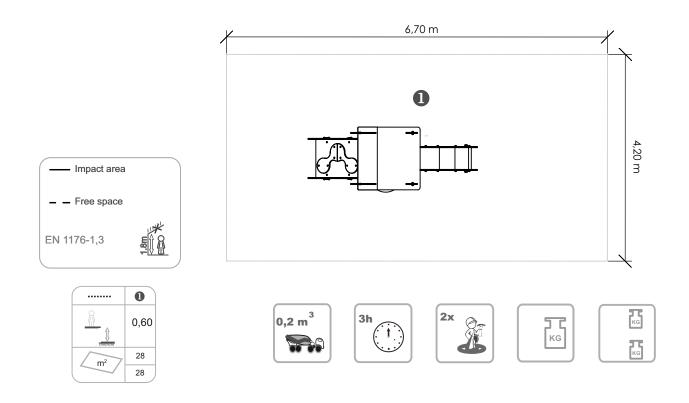

# Curió

ref. ELKID002





Data Sheet







0.60 m



28 m2



x= 1.20 y= 3.10 z= 2.10





## **Equipment Information:**





## **Technical Information:**

- 1 Tower <u>0.60m</u>
- 2 Ramp 1 0.60m
- 3 Stainless Slide 🗓 0.60m
- 4 Tunnel
- 5 Skylight



### **Technical Characteristics:**



#### **Vertical posts**

**Wood:** Laminated pinewood classified with guarantee of quality by continuous internal control. With autoclave treatment, protecting it from attacks of fungus, insects and termites. Finishing on aqueous base ink, specially developed to protect the wood from humidity, weather and U.V.;



#### **Panels**

**HDPE:** Monocolour/bicolour high density polyethylene. It is a polymer so it is characterized by its resistance to corrosion and chemical products. By its capacity of elasticity and lightweight, it offers high resistance to impacts, and, therefore, very difficult to break. The non-slip surface offe