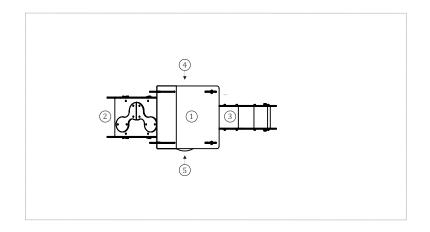

## **Technical Information:**

- 1 Tower <u>0.60m</u>
- 2 Ramp 1 0.60m
- 3 Stainless Slide 🗓 0.60m
- 4 Tunnel
- 5 Skylight