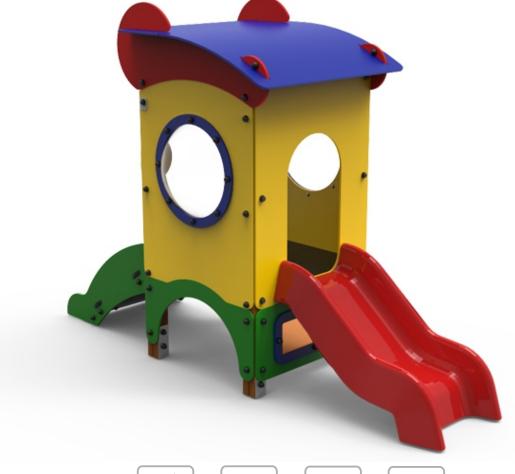

# Curió

ref. ELKID002

Data Sheet

0.60 m

28 m2

x= 1.20 y= 3.10 z= 2.10

## **Technical Information:**

- 1 Tower <u>0.60m</u>
- 2 Ramp 1 0.60m
- 3 Stainless Slide 🗓 0.60m
- 4 Tunnel
- 5 Skylight