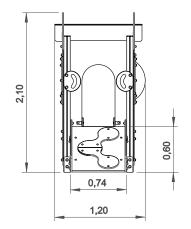

# Curió

ref. ELKID002





Data Sheet







0.60 m



28 m2



x= 1.20 y= 3.10 z= 2.10





## **Equipment Information:**





## **Technical Information:**

- 1 Tower <u>0.60m</u>
- 2 Ramp 1 0.60m
- 3 Stainless Slide 🗓 0.60m
- 4 Tunnel
- 5 Skylight



### **Technical Characteristics:**



#### **Vertical posts**

**Wood:** Laminated pinewood classified with guarantee of quality by continuous internal control. With autoclave treatment, protecting it from attacks of fungus, insects and termites. Finishing on aqueous base ink, specially developed to protect the wood from humidity, weather and U.V.;



#### **Panels**

**HDPE:** Monocolour/bicolour high density polyethylene. It is a polymer so it is characterized by its resistance to corrosion and chemical products. By its capacity of elasticity and lightweight, it offers high resistance to impacts, and, therefore, very difficul