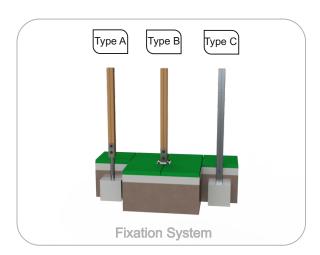

#### **Plastic parts**

Slide: Hight density polyethylene, resistant to U.V., hight resistance to rupture and hight security;

**Fixation System:** Allow its placing on the ground avoiding the wood to come into direct contact with the soil. The bottom part of these fastening are anchored in the ground. Fabricated in galvanized steel;

Type A - Standard fixation system composed by steel base embedded in the ground with concrete;

**Type B - Standard fixation system** composed by steel base screwed to the ground with steel anchors;

Type C - Standard fixation system composed by posts applied directly in the ground with concrete;