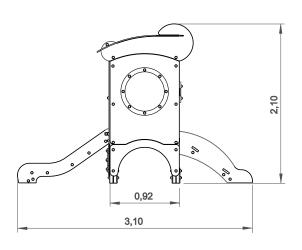

# Curió

ref. ELKID002





Data Sheet







0.60 m



28 m2



x= 1.20 y= 3.10 z= 2.10





## **Equipment Information:**





## **Technical Information:**

- 1 Tower <u>0.60m</u>
- 2 Ramp 1 0.60m
- 3 Stainless Slide 🗓 0.60m
- 4 Tunnel
- 5 Skylight



### **Technical Characteristics:**



#### **Vertical posts**

**Wood:** Laminated pinewood classified with guarantee of quality by continuous internal control. With autoclave treatment, protecting it from attacks of fungus, insects and termites. Finishing on aqueous base ink, specially developed to protect the wood from humidity, weather and U.V.;



#### **Panels**

**HDPE:** Monocolour/bicolour high density polyethylene. It is a polymer so it is characterized by its resistance to corrosion and chemical products. By its capacity of elasticity and lightweight, it offers high resistance to impacts, and, therefore, very difficult