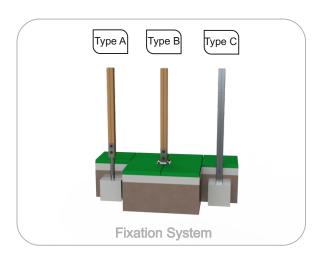

#### **Plastic parts**

Slide: Hight density polyethylene, resistant to U.V., hight resistance to rupture and hight security;

**Fixation System:** Allow its placing on the ground avoiding the wood to come into direct contact with the soil. The bottom part of these fastening are anchored in the ground. Fabricated in galvanized steel;

Type A - Standard fixation system composed by steel base embedded in the ground with concrete;

Type B - Standard fixation system composed by steel base screwed to the ground with steel anchors;

Type C - Standard fixation system composed by posts applied directly in the ground with concrete;