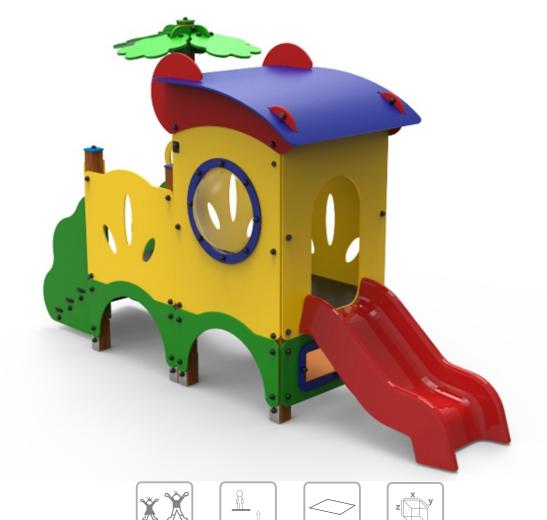

# **Tucano**

ref. ELKID005

0.60 m

0.5-6 Years

x= 1.60 y= 3.80 z= 2.20

34 m2

0,74

1,60

### **Technical Information:**

- 1 Tower 1 0.60m
- 2 Ladder 1 0.60m
- 3 Stainless Slide 4 0.60m
- 4 Tunnel
- 5 Skylight
- 6 Tree