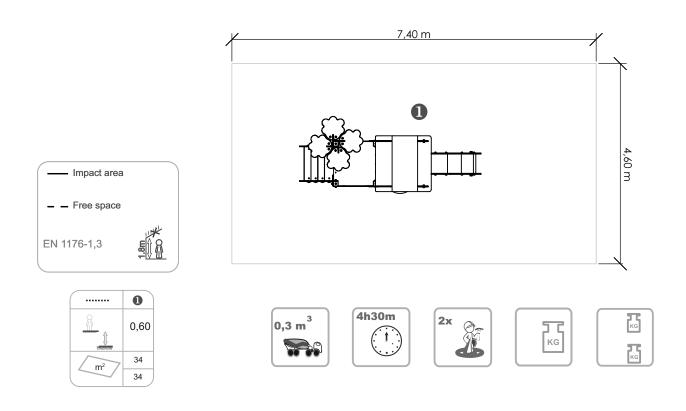

# **Tucano**

ref. ELKID005

0.60 m

0.5-6 Years

x= 1.60 y= 3.80 z= 2.20

34 m2

0,74

1,60

### **Technical Information:**

- 1 Tower 1 0.60m
- 2 Ladder 1 0.60m
- 3 Stainless Slide 4 0.60m
- 4 Tunnel
- 5 Skylight
- 6 Tree