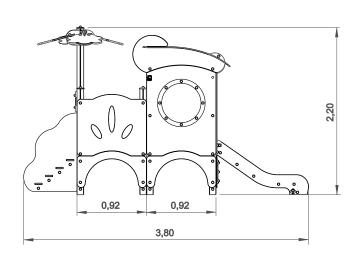

# **Tucano**

ref. ELKID005

0.60 m

0.5-6 Years

x= 1.60 y= 3.80 z= 2.20

34 m2

0,74

1,60

2,20