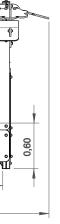

# **Tucano**

ref. ELKID005

0.60 m

0.5-6 Years

x= 1.60 y= 3.80 z= 2.20

34 m2

0,74

1,60