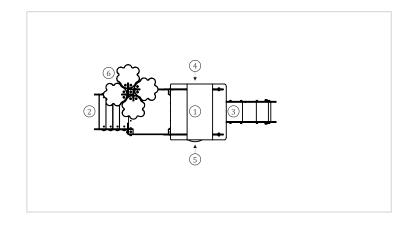

### **Technical Information:**

- 1 Tower 1 0.60m
- 2 Ladder 1 0.60m
- 3 Stainless Slide 4 0.60m
- 4 Tunnel
- 5 Skylight
- 6 Tree