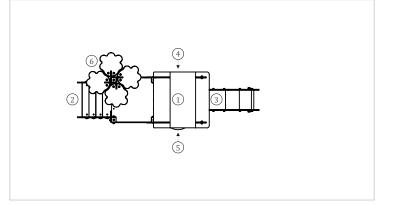

## **Technical Information:**

- 1 Tower 🗄 0.60m
- 2 Ladder 🗄 0.60m
- 3 Stainless Slide 🗓 0.60m
- 4 Tunnel
- 5 Skylight
- 6 Tree