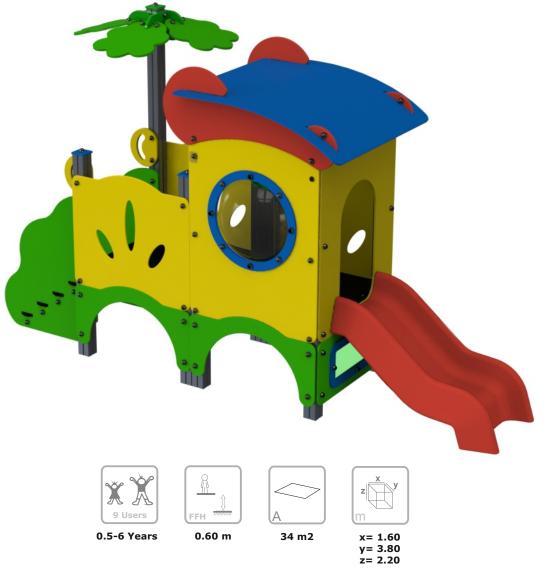

## **Technical Information:**

- 1 Tower 🗄 0.60m
- 2 Ladder 🗄 0.60m
- 3 Stainless Slide 🗓 0.60m
- 4 Tunnel
- 5 Skylight
- 6 Tree

# **Technical Characteristics:**

### Vertical posts

Aluminum: 90x90x2.5mm profile alloy 6063 and T66 treatment, which is an alloy extrusion excellence, exhibits excellent corrosion resistance with good surface finish. The T66 treatment in which this alloy is solubilized, tempered and artificially aged, aims to improve its mechanical properties. This is supplied at natural color with the option of being lacquered RAL according to customer needs;

### **Panels**

**HDPE:** Monocolour/bicolour high density polyethylene. It is a polymer so it is characterized by its resistance to corrosion and chemical products. By its capacity of elasticity and lightweight, it offers high resistance to impacts, and, therefore, very difficult to break. The non-slip surface offers security to children and the synthetic base prevents grow of bacterias and fungus. No need for maintenance; **Acrylic:** composed of 70% of conifers fibers and 30% thermosetting resin, weather resistant (sun, rain, humidity, etc.);

Marine plywood: Non-slip, bonded with phenolic resins resistant to the weather and U.V., according to EL 314-2/classe 3 (DIN 68 TS TCIL3: BFU 100, BS 6566 PART 8 : WBP);

### **Plastic parts**

Slide: Hight density polyethylene, resistant to U.V., hight resistance to rupture and hight security;

### **Fixation System:**

Type B - Standard fixation system composed by steel base screwed to the ground with steel anchors;

Type C - Standard fixation system composed by posts applied directly in the ground with concrete;

### **Screws and accessories**

**Screws:** Galvanized steel or optionally stainless steel AISI 304; **Capsules:** PP Polypropylene plastic;