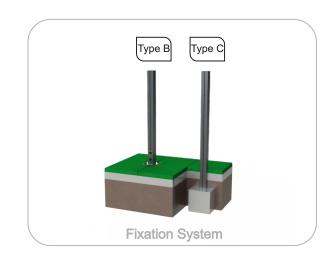

### **Fixation System:**

Type B - Standard fixation system composed by steel base screwed to the ground with steel anchors;

Type C - Standard fixation system composed by posts applied directly in the ground with concrete;