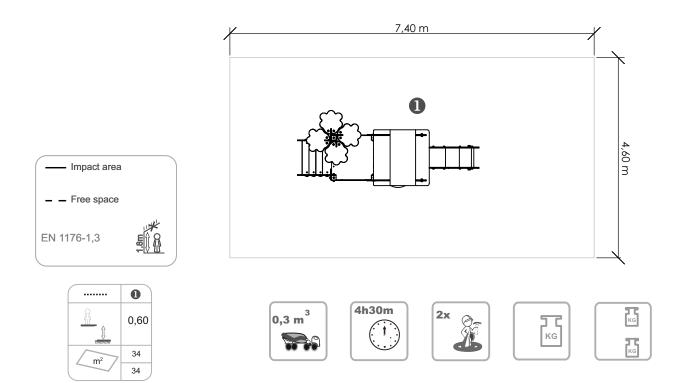

## **Technical Information:**

- 1 Tower 🗄 0.60m
- 2 Ladder 🗄 0.60m
- 3 Stainless Slide 🗓 0.60m
- 4 Tunnel
- 5 Skylight
- 6 Tree