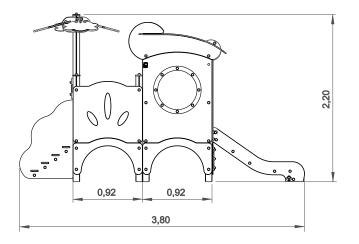

## **Technical Information:**

- 1 Tower 🗄 0.60m
- 2 Ladder 🗄 0.60m
- 3 Stainless Slide 🗓 0.60m
- 4 Tunnel
- 5 Skylight
- 6 Tree