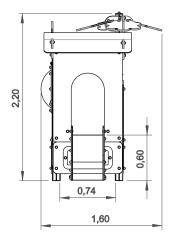

## **Technical Information:**

- 1 Tower 🗄 0.60m
- 2 Ladder 🗄 0.60m
- 3 Stainless Slide 🗓 0.60m
- 4 Tunnel
- 5 Skylight
- 6 Tree