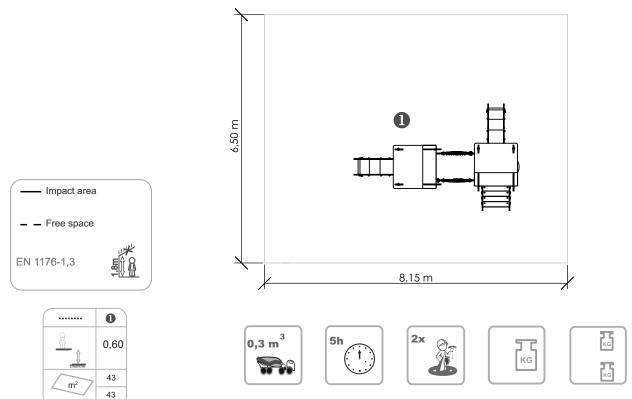

## **Technical Information:**

- 1 Tower 🗄 0.60m
- 2 Ladder 🗄 0.60m
- 3 Stainless Slide 🗄 0.60m
- 4 Bridge 🗄 0.60m
- 5 Skylight
- 6 Maze Game
- 7 Abacus Game