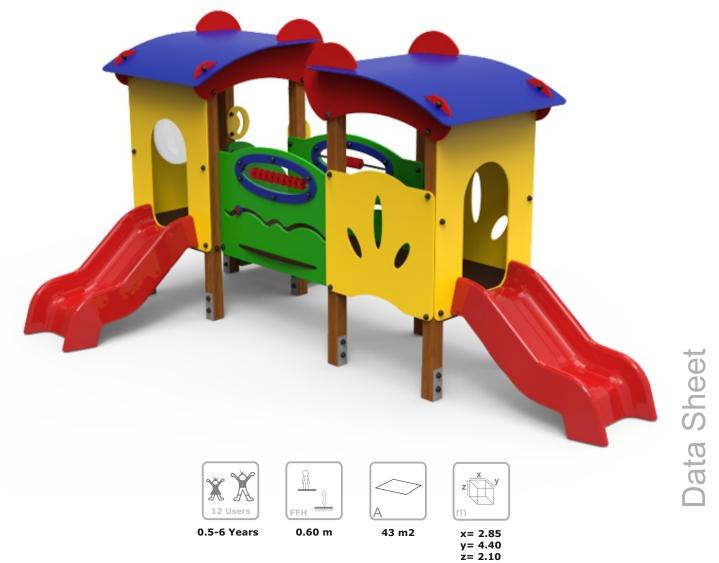

# **Equipment Information:**

## **Technical Information:**

- 1 Tower 🗄 0.60m
- 2 Ladder 🗄 0.60m
- 3 Stainless Slide 🗄 0.60m
- 4 Bridge 🗄 0.60m
- 5 Skylight
- 6 Maze Game
- 7 Abacus Game