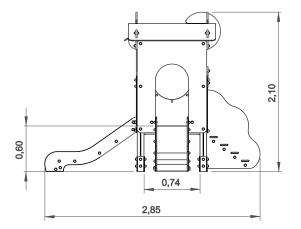

## **Technical Information:**

- 1 Tower 🗄 0.60m
- 2 Ladder 🗄 0.60m
- 3 Stainless Slide 🗄 0.60m
- 4 Bridge 🗄 0.60m
- 5 Skylight
- 6 Maze Game
- 7 Abacus Game