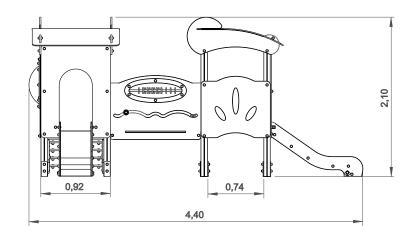

## **Technical Information:**

- 1 Tower 🗄 0.60m
- 2 Ladder 🗄 0.60m
- 3 Stainless Slide 🗄 0.60m
- 4 Bridge 🗄 0.60m
- 5 Skylight
- 6 Maze Game
- 7 Abacus Game