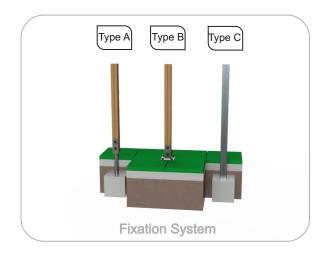

### **Plastic parts**

Slide: Hight density polyethylene, resistant to U.V., hight resistance to rupture and hight security;

**Fixation System:** Allow its placing on the ground avoiding the wood to come into direct contact with the soil. The bottom part of these fastening are anchored in the ground. Fabricated in galvanized steel;

Type A - Standard fixation system composed by steel base embedded in the ground with concrete; Type B - Standard fixation system composed by steel base screwed to the ground with steel

### anchors;

Type C - Standard fixation system composed by posts applied directly in the ground with concrete;