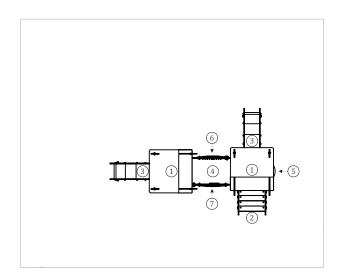

### **Technical Information:**

- 1 Tower <u>1</u> 0.60m
- 2 Ladder 1 0.60m
- 3 Stainless Slide 1 0.60m
- 4 Bridge 🗓 0.60m
- 5 Skylight
- 6 Maze Game
- 7 Abacus Game