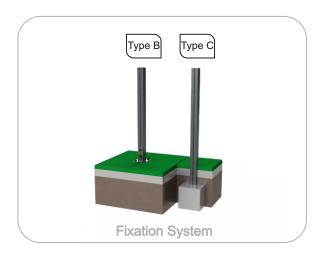

**Fixation System:** 

**Type B - Standard fixation system** composed by steel base screwed to the ground with steel anchors;

Type C - Standard fixation system composed by posts applied directly in the ground with concrete;