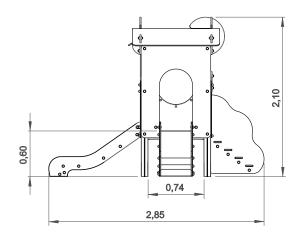

# **Tágara**

ref. ELKID006AL

0.5-6 Years

0.60 m

43 m2

x= 2.85 y= 4.40 z= 2.10