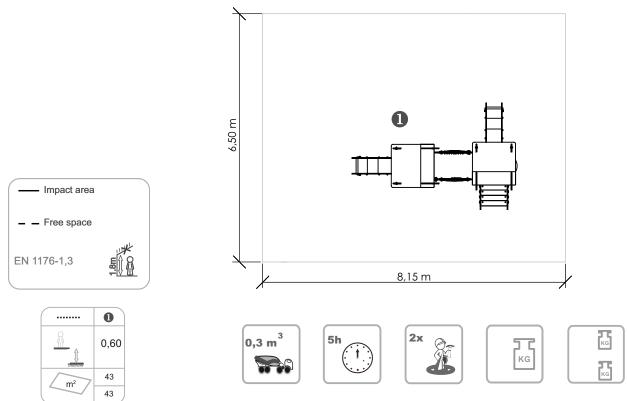

# **Tágara**

ref. ELKID006AL

0.5-6 Years

0.60 m

43 m2

x= 2.85 y= 4.40 z= 2.10