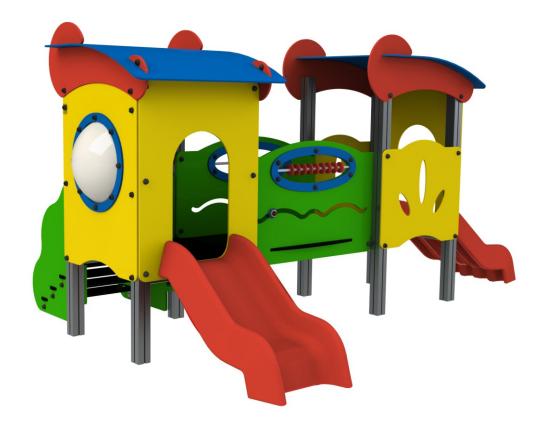

# **Tágara**

ref. ELKID006AL

0.5-6 Years

0.60 m

43 m2

x= 2.85 y= 4.40 z= 2.10

### **Technical Information:**

- 1 Tower <u>1</u> 0.60m
- 2 Ladder 1 0.60m
- 3 Stainless Slide 1 0.60m
- 4 Bridge 🗓 0.60m
- 5 Skylight
- 6 Maze Game
- 7 Abacus Game