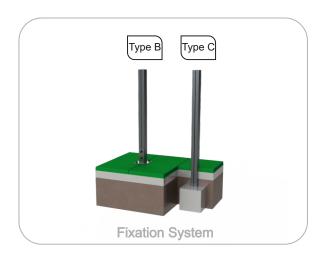

#### **Fixation System:**

**Type B - Standard fixation system** composed by steel base screwed to the ground with steel anchors:

Type C - Standard fixation system composed by posts applied directly in the ground with concrete;