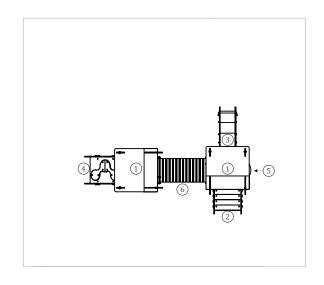

## **Technical Information:**

- 1 Tower <u>1</u> 0.60m
- 2 Ladder <u>10.60m</u>
- 3 Stainless Slide 🗓 0.60m
- 4 Ramp 🗓 0.60m
- 5 Skylight
- 6 Tunnel