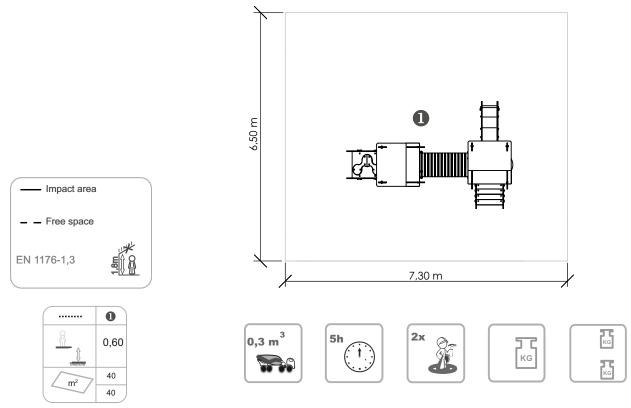

# bragmaia<sup>®</sup>









0.5-6 Years



0.60 m



40 m2



x = 2.85y= 4.40 z= 2.10





## **Equipment Information:**





## **Technical Information:**

- 1 Tower <u>1</u> 0.60m
- 2 Ladder <u>10.60m</u>
- 3 Stainless Slide 🗓 0.60m
- 4 Ramp 🗓 0.60m
- 5 Skylight
- 6 Tunnel



### **Technical Characteristics:**



#### **Vertical posts**

**Aluminum:** 90x90x2.5mm profile alloy 6063 and T66 treatment, which is an alloy extrusion excellence, exhibits excellent corrosion resistance with good surface finish. The T66 treatment in which this alloy is solubilized, tempered and artificially aged, aims to improve its mechanical properties. This is supplied at natural color with the option of being lacquered RAL according to customer needs;

#### **Panels**

**HDPE:** Monocolour/bicolour high density polyethylene. It is a polymer so it is characterized by its resistance to corrosion and chemical products. By its capaci