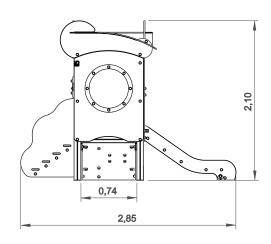

# bragmaia<sup>®</sup>

0.5-6 Years

0.60 m

40 m2

x = 2.85y= 4.40 z= 2.10

## **Technical Information:**

- 1 Tower <u>1</u> 0.60m
- 2 Ladder <u>10.60m</u>
- 3 Stainless Slide 🗓 0.60m
- 4 Ramp 🗓 0.60m
- 5 Skylight
- 6 Tunnel