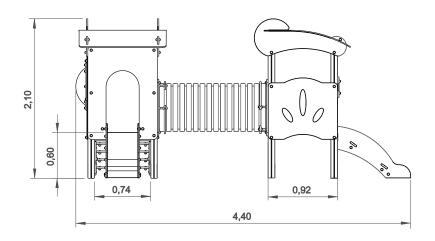

# bragmaia<sup>®</sup>

0.5-6 Years

0.60 m

40 m2

x = 2.85y= 4.40 z= 2.10

## **Technical Information:**

- 1 Tower <u>1</u> 0.60m
- 2 Ladder <u>10.60m</u>
- 3 Stainless Slide 🗓 0.60m
- 4 Ramp 🗓 0.60m
- 5 Skylight
- 6 Tunnel