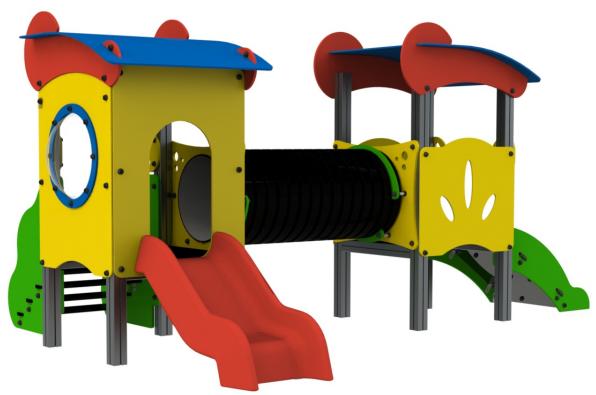

# bragmaia<sup>®</sup>

0.5-6 Years

0.60 m

40 m2

x = 2.85y= 4.40 z= 2.10

## **Technical Information:**

- 1 Tower <u>1</u> 0.60m
- 2 Ladder <u>10.60m</u>
- 3 Stainless Slide 🗓 0.60m
- 4 Ramp 🗓 0.60m
- 5 Skylight
- 6 Tunnel