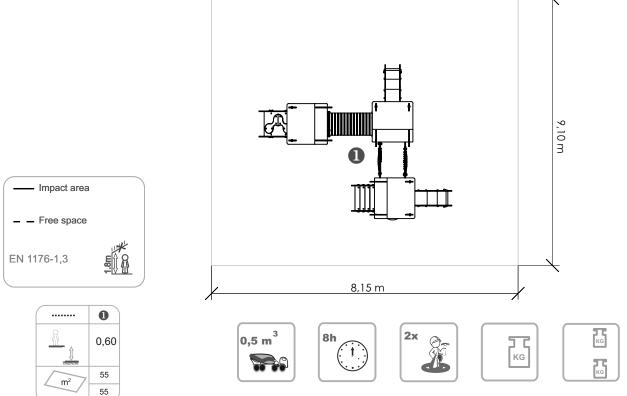

#### **Fixation System:**

Type B - Standard fixation system composed by steel base screwed to the ground with steel anchors;

Type C - Standard fixation system composed by posts applied directly in the ground with concrete;