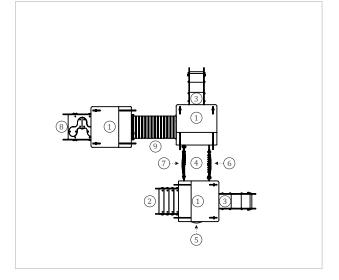

### **Technical Information:**

- 1 Tower 🗄 0.60m
- 2 Ladder 🗄 0.60m
- 3 Stainless Slide 🗄 0.60m
- 4 Bridge 🛅 0.60m
- 5 Skylight
- 6 Maze Game
- 7 Abacus Game
- 8 Ramp
- 9 Tunnel