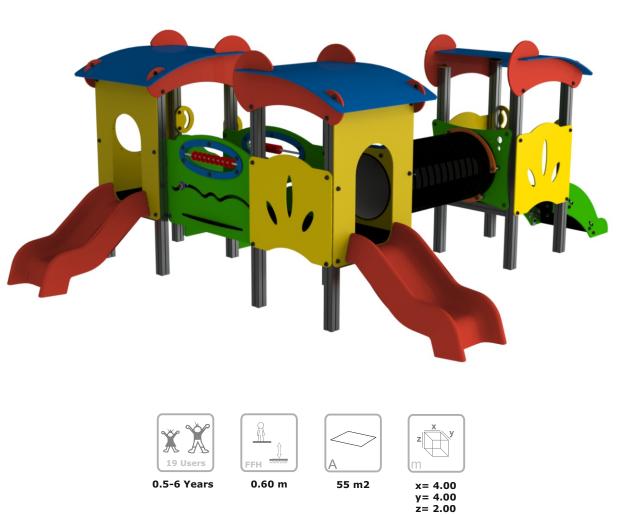

## **Equipment Information:**

### **Technical Information:**

- 1 Tower 🗄 0.60m
- 2 Ladder 🗄 0.60m
- 3 Stainless Slide 🗄 0.60m
- 4 Bridge 🛅 0.60m
- 5 Skylight
- 6 Maze Game
- 7 Abacus Game
- 8 Ramp
- 9 Tunnel