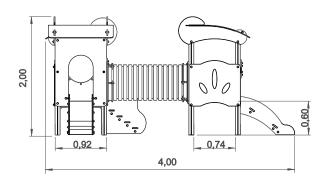

### **Technical Information:**

- 1 Tower 🗄 0.60m
- 2 Ladder 🗄 0.60m
- 3 Stainless Slide 🗄 0.60m
- 4 Bridge 🛅 0.60m
- 5 Skylight
- 6 Maze Game
- 7 Abacus Game
- 8 Ramp
- 9 Tunnel