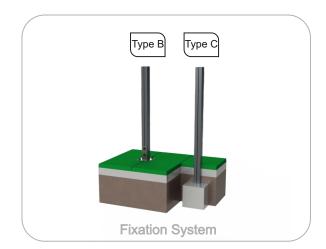

#### **Fixation System:**

Type B - Standard fixation system composed by steel base screwed to the ground with steel anchors;

Type C - Standard fixation system composed by posts applied directly in the ground with concrete;