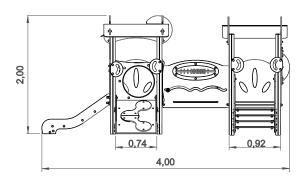

### **Technical Information:**

- 1 Tower 🗄 0.60m
- 2 Ladder 🗄 0.60m
- 3 Stainless Slide 🗄 0.60m
- 4 Bridge 🛅 0.60m
- 5 Skylight
- 6 Maze Game
- 7 Abacus Game
- 8 Ramp
- 9 Tunnel