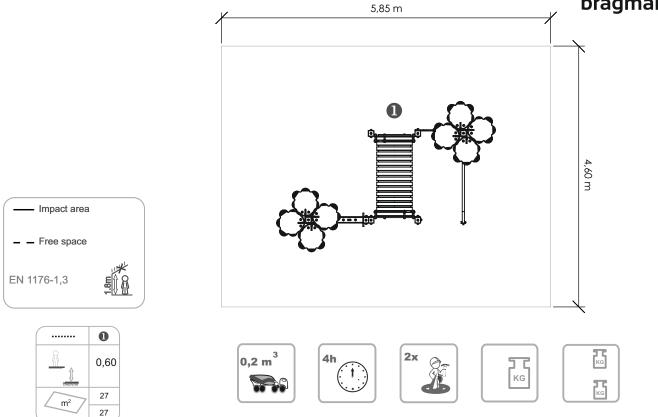

### **Technical Information:**

- 1 Tunnel 🗄 0.60m
- 2 Handrail
- 3 Maze Game
- 4 Set of Shapes
- 5 Tree