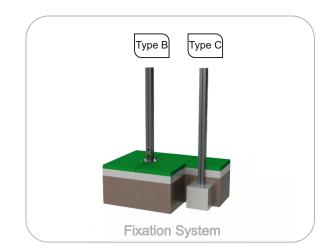

**Plastic parts** 

Tunnel: Made of polypropylene corrugated tube in conformity with EN 13476;

**Metal parts** 

Tubes:

Stainless steel: AISI 304, Ø54mm;

**Fixation System:** 

Type B - Standard fixation system composed by steel base screwed to the ground with steel anchors;

Type C - Standard fixation system composed by posts applied directly in the ground with concrete;