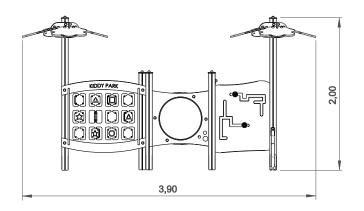

### **Technical Information:**

- 1 Tunnel 🗄 0.60m
- 2 Handrail
- 3 Maze Game
- 4 Set of Shapes
- 5 Tree