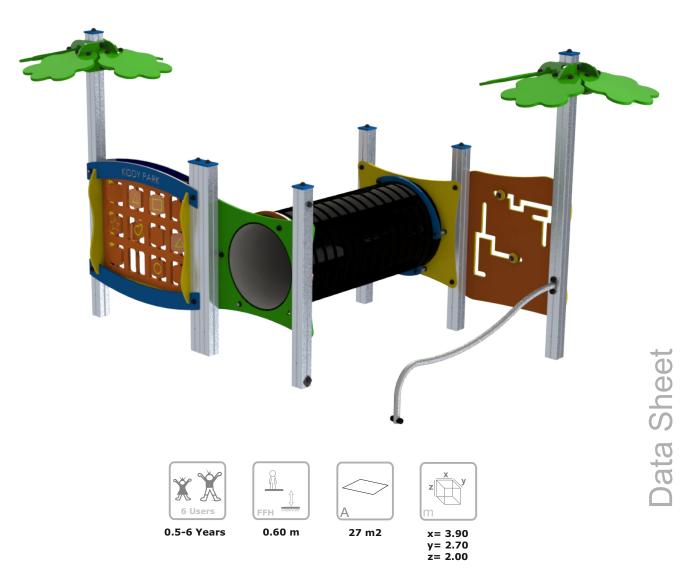

### **Technical Information:**

- 1 Tunnel 🗄 0.60m
- 2 Handrail
- 3 Maze Game
- 4 Set of Shapes
- 5 Tree