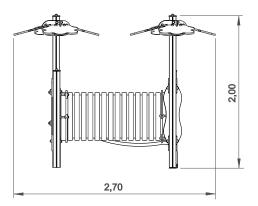

### **Technical Information:**

- 1 Tunnel 🗄 0.60m
- 2 Handrail
- 3 Maze Game
- 4 Set of Shapes
- 5 Tree