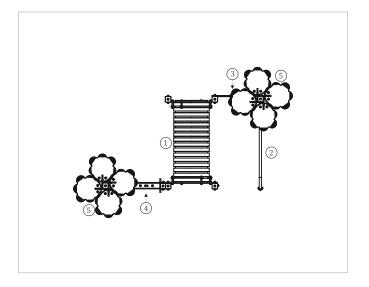

### **Technical Information:**

- 1 Tunnel 🗄 0.60m
- 2 Handrail
- 3 Maze Game
- 4 Set of Shapes
- 5 Tree