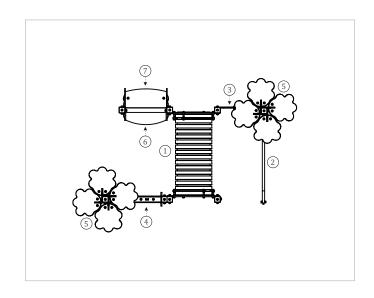

## **Technical Information:**

- 1 Tunnel 4 0.60m
- 2 Handrail
- 3 Maze Game
- 4 Set of Shapes
- 5 Tree
- 6 Seat 1 0.40m
- 7 Table 🗓 0.60m