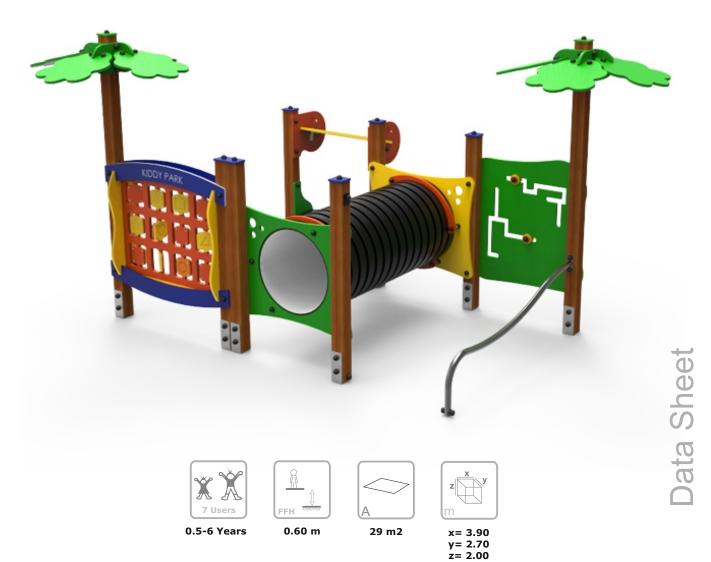

## **Technical Information:**

- 1 Tunnel 4 0.60m
- 2 Handrail
- 3 Maze Game
- 4 Set of Shapes
- 5 Tree
- 6 Seat 1 0.40m
- 7 Table 🗓 0.60m

### **Technical Characteristics:**