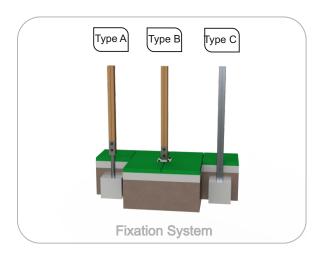

#### **Tubes:**

Stainless steel: AISI 304, Ø54mm;

**Fixation System:** Allow its placing on the ground avoiding the wood to come into direct contact with the soil. The bottom part of these fastening are anchored in the ground. Fabricated in galvanized steel;

Type A - Standard fixation system composed by steel base embedded in the ground with concrete;

**Type B - Standard fixation system** composed by steel base screwed to the ground with steel anchors;

Type C - Standard fixation system composed by posts applied directly in the ground with concrete;