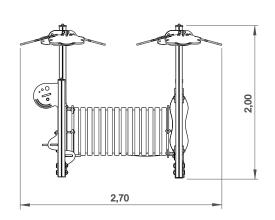

## **Technical Information:**

- 1 Tunnel 4 0.60m
- 2 Handrail
- 3 Maze Game
- 4 Set of Shapes
- 5 Tree
- 6 Seat 1 0.40m
- 7 Table 🗓 0.60m

### **Technical Characteristics:**