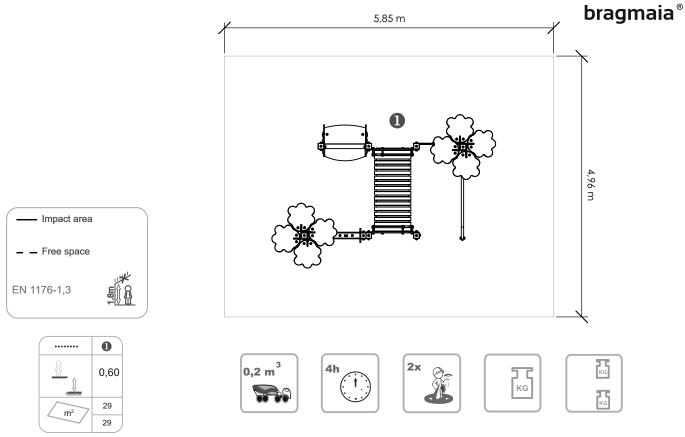

## **Technical Information:**

- 1 Tunnel 4 0.60m
- 2 Handrail
- 3 Maze Game
- 4 Set of Shapes
- 5 Tree
- 6 Seat 1 0.40m
- 7 Table 🗓 0.60m

### **Technical Characteristics:**