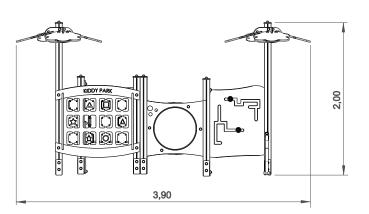

## **Technical Information:**

- 1 Tunnel 4 0.60m
- 2 Handrail
- 3 Maze Game
- 4 Set of Shapes
- 5 Tree
- 6 Seat 1 0.40m
- 7 Table 🗓 0.60m

### **Technical Characteristics:**