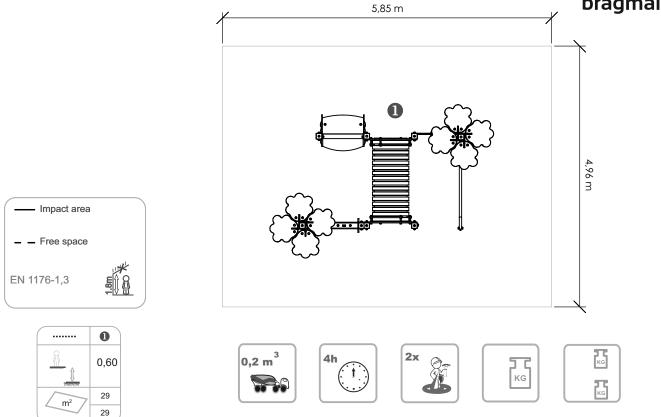

### **Technical Information:**

- 1 Tunnel 🗄 0.60m
- 2 Handrail
- 3 Maze Game
- 4 Set of Shapes
- 5 Tree
- 6 Seat 🗽 0.40m
- 7 Table 🗄 0.60m

## **Technical Characteristics:**