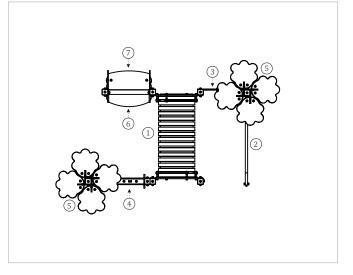

### **Technical Information:**

- 1 Tunnel 🗄 0.60m
- 2 Handrail
- 3 Maze Game
- 4 Set of Shapes
- 5 Tree
- 6 Seat 🗽 0.40m
- 7 Table 🗄 0.60m