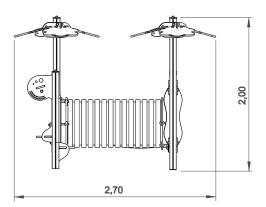

### **Technical Information:**

- 1 Tunnel 🗄 0.60m
- 2 Handrail
- 3 Maze Game
- 4 Set of Shapes
- 5 Tree
- 6 Seat 🗽 0.40m
- 7 Table 🗄 0.60m

## **Technical Characteristics:**