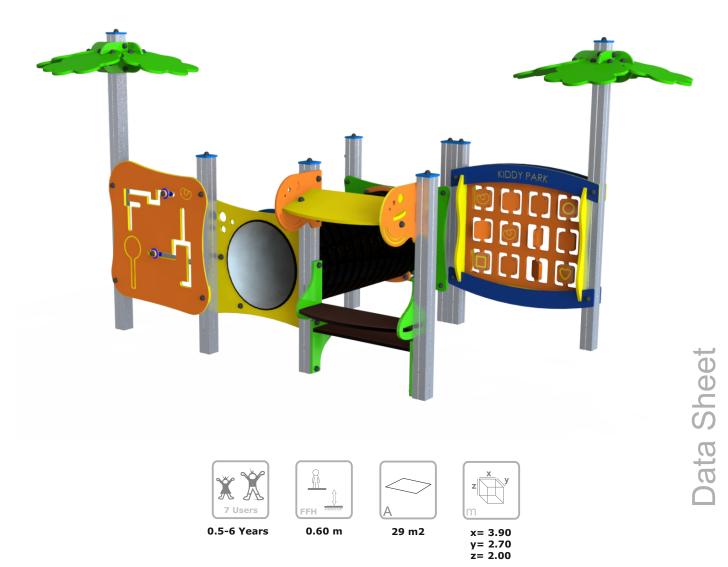

### **Technical Information:**

- 1 Tunnel 🗄 0.60m
- 2 Handrail
- 3 Maze Game
- 4 Set of Shapes
- 5 Tree
- 6 Seat 🗽 0.40m
- 7 Table 🗄 0.60m

## **Technical Characteristics:**