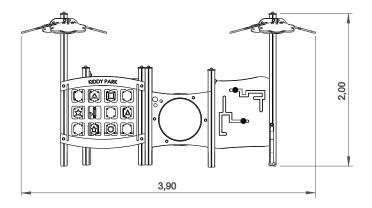

### **Technical Information:**

- 1 Tunnel 🗄 0.60m
- 2 Handrail
- 3 Maze Game
- 4 Set of Shapes
- 5 Tree
- 6 Seat 🗽 0.40m
- 7 Table 🗄 0.60m

## **Technical Characteristics:**