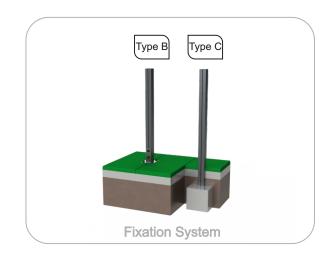

#### **Fixation System:**

**Type B - Standard fixation system** composed by steel base screwed to the ground with steel anchors;

Type C - Standard fixation system composed by posts applied directly in the ground with concrete;