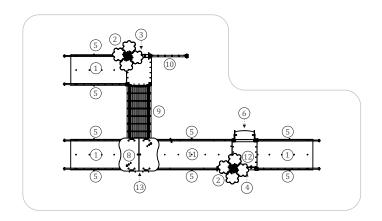

## **Technical Information:**

- 1 Ramps <u>1</u> 0.45m
- 2 Tree
- 3 Noughts and Crosses
- 4 Maze Game
- 5 Handrail 1 0.60m
- 6 Seat <u>0.45m</u>
- 7 Table 🗓 0.60m
- 8 Casinha Tower 4 0.45m
- 9 String Bridge 🗓 0.45m
- 10 Net 1,2m <u>1.20m</u>
- 11 Corridor 🗓 0.45m
- 12 Platform 🗓 0.45m
- 13 Colorful Acrylic Window