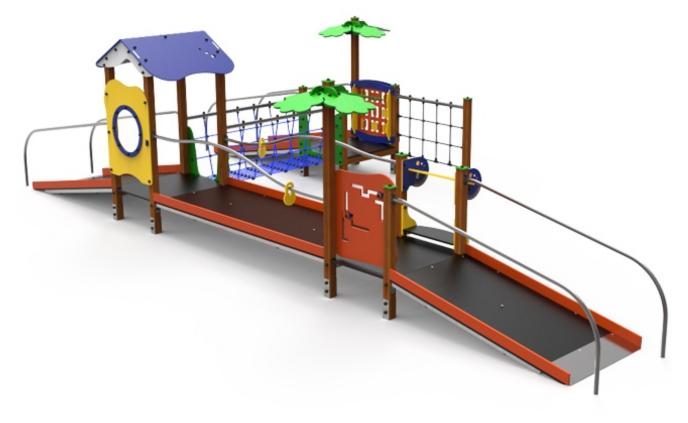

# **Dominó III**

ref. ELKID012

Data Sheet

1.20 m

75 m2

x= 9.45 y= 5.30 z= 2.30

## **Equipment Information:**

## **Technical Information:**

- 1 Ramps <u>1</u> 0.45m
- 2 Tree
- 3 Noughts and Crosses
- 4 Maze Game
- 5 Handrail 1 0.60m
- 6 Seat <u>0.45m</u>
- 7 Table 🗓 0.60m
- 8 Casinha Tower 4 0.45m
- 9 String Bridge 🗓 0.45m
- 10 Net 1,2m <u>1.20m</u>
- 11 Corridor 🗓 0.45m
- 12 Platform 🗓 0.45m
- 13 Colorful Acrylic Window