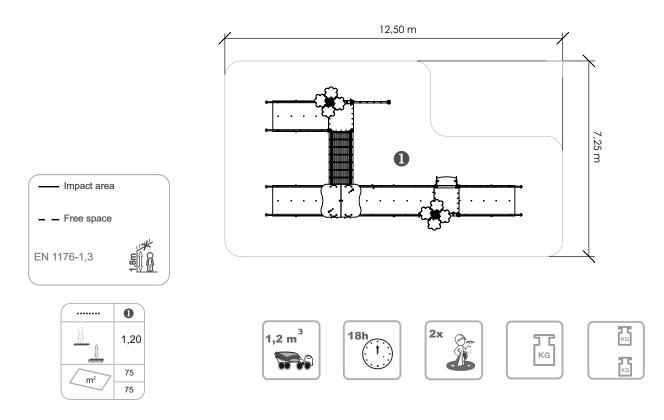

# **Dominó III**

ref. ELKID012

Data Sheet

1.20 m

75 m2

x= 9.45 y= 5.30 z= 2.30

## **Equipment Information:**