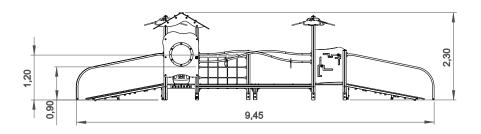

# **Dominó III**

ref. ELKID012

Data Sheet

1.20 m

75 m2

x= 9.45 y= 5.30 z= 2.30