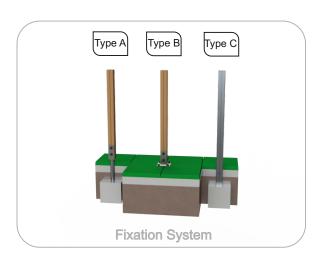

#### Tubes:

Stainless steel: AISI 304, Ø40mm and Ø54mm;

**Fixation System:** Allow its placing on the ground avoiding the wood to come into direct contact with the soil. The bottom part of these fastening are anchored in the ground. Fabricated in galvanized steel;

Type A - Standard fixation system composed by steel base embedded in the ground with concrete;

**Type B - Standard fixation system** composed by steel base screwed to the ground with steel anchors:

Type C - Standard fixation system composed by posts applied directly in the ground with concrete;