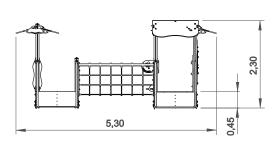

# **Dominó III**

ref. ELKID012

Data Sheet

1.20 m

75 m2

x= 9.45 y= 5.30 z= 2.30