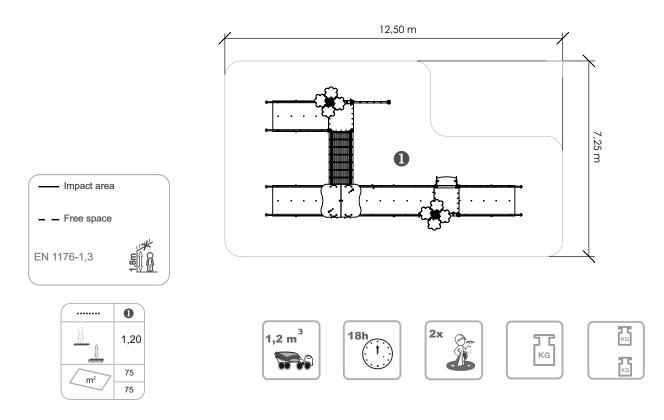

# Dominó III

ref. ELKID012AL

Data Sheet

1.20 m

75 m2

x= 9.45 y= 5.30 z= 2.30

## **Equipment Information:**