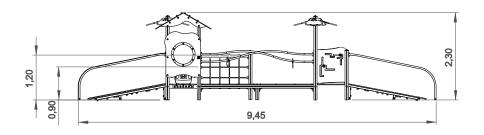

# Dominó III

ref. ELKID012AL

Data Sheet

1.20 m

75 m2

x= 9.45 y= 5.30 z= 2.30