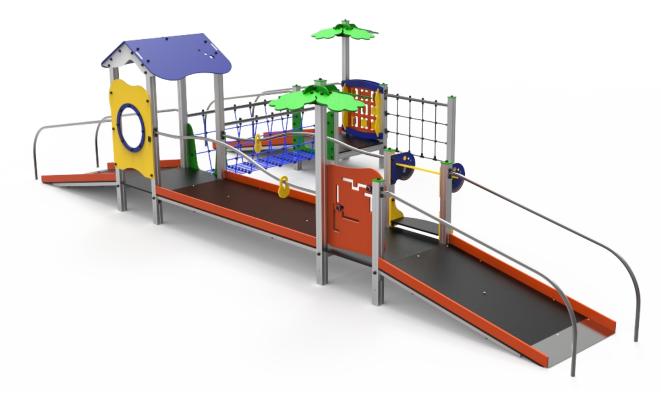

# Dominó III

ref. ELKID012AL

Data Sheet

1.20 m

75 m2

x= 9.45 y= 5.30 z= 2.30

## **Technical Information:**

- 1 Ramps <u>1</u> 0.45m
- 2 Tree
- 3 Noughts and Crosses
- 4 Maze Game
- 5 Handrail 1 0.60m
- 6 Seat <u>0.45m</u>
- 7 Table 🗓 0.60m
- 8 Casinha Tower 4 0.45m
- 9 String Bridge 🗓 0.45m
- 10 Net 1,2m <u>1.20m</u>
- 11 Corridor 🗓 0.45m
- 12 Platform 🗓 0.45m
- 13 Colorful Acrylic Window