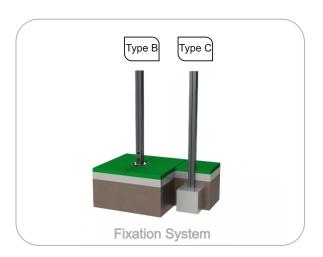

#### **Metal parts**

**Tubes:** 

Stainless steel: AISI 304, Ø40mm and Ø54mm;

**Fixation System:** 

**Type B - Standard fixation system** composed by steel base screwed to the ground with steel anchors:

Type C - Standard fixation system composed by posts applied directly in the ground with concrete;