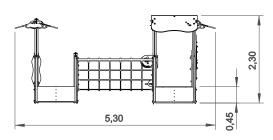

# Dominó III

ref. ELKID012AL

Data Sheet

1.20 m

75 m2

x= 9.45 y= 5.30 z= 2.30