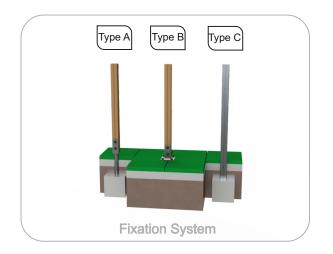

**Metal parts** 

Tubes:

Stainless steel: AISI 304, Ø40mm and Ø54mm;

**Fixation System:** Allow its placing on the ground avoiding the wood to come into direct contact with the soil. The bottom part of these fastening are anchored in the ground. Fabricated in galvanized steel;

Type A - Standard fixation system composed by steel base embedded in the ground with concrete; Type B - Standard fixation system composed by steel base screwed to the ground with steel

#### anchors;

Type C - Standard fixation system composed by posts applied directly in the ground with concrete;