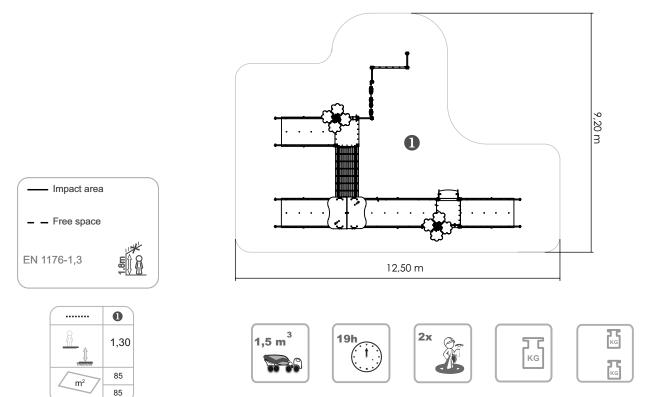

### **Technical Information:**

- 1 Ramps 🗓 0.45m
- 2 Tree
- 3 Noughts and Crosses
- 4 Maze Game
- 5 Handrail 🕒 0.60m
- 6 Seat 🗓 0.45m
- 7 Table 🗄 0.60m
- 8 Casinha Tower 🗓 0.45m
- 9 String Bridge 🚠 0.45m
- 10 Net 1,2m 🛓 1.20m
- 11 Corridor 🛅 0.45m
- 12 Platform 🗄 0.45m
- 13 Colorful Acrylic Window
- 14 Climbing 🕒 1.30m
- 15 Ladder 🗄 0.80m