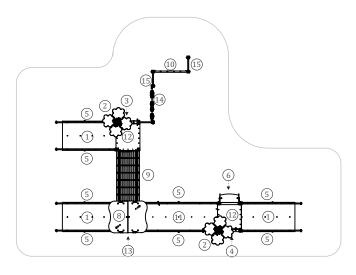

### **Technical Information:**

- 1 Ramps 🗓 0.45m
- 2 Tree
- 3 Noughts and Crosses
- 4 Maze Game
- 5 Handrail 🕒 0.60m
- 6 Seat 🗓 0.45m
- 7 Table 🗄 0.60m
- 8 Casinha Tower 🗓 0.45m
- 9 String Bridge 🚠 0.45m
- 10 Net 1,2m 🛓 1.20m
- 11 Corridor 🛅 0.45m
- 12 Platform 🗄 0.45m
- 13 Colorful Acrylic Window
- 14 Climbing 🕒 1.30m
- 15 Ladder 🗄 0.80m