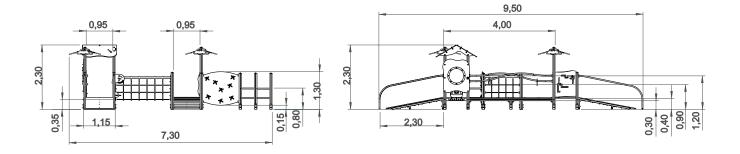

### **Technical Information:**

- 1 Ramps 🗓 0.45m
- 2 Tree
- 3 Noughts and Crosses
- 4 Maze Game
- 5 Handrail 🕒 0.60m
- 6 Seat 🗓 0.45m
- 7 Table 🗄 0.60m
- 8 Casinha Tower 🗓 0.45m
- 9 String Bridge 🚠 0.45m
- 10 Net 1,2m 🛓 1.20m
- 11 Corridor 🛅 0.45m
- 12 Platform 🗄 0.45m
- 13 Colorful Acrylic Window
- 14 Climbing 🕒 1.30m
- 15 Ladder 🗄 0.80m