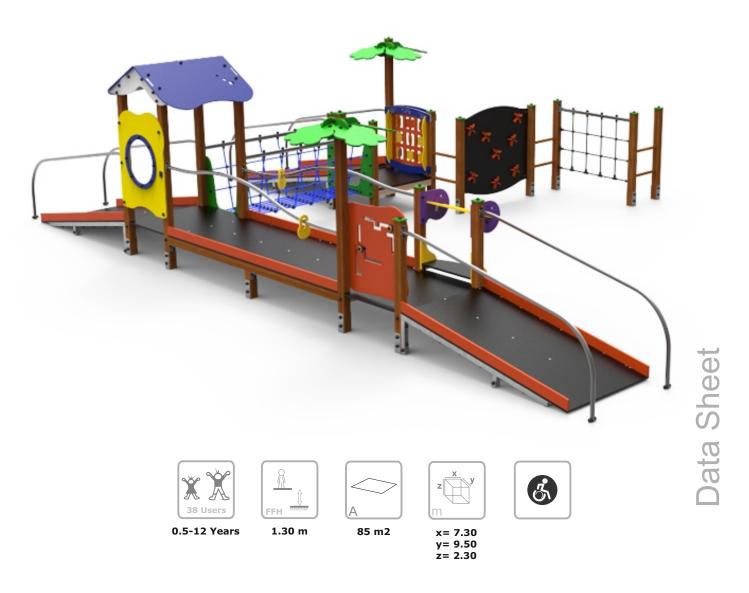

### **Technical Information:**

- 1 Ramps 🗓 0.45m
- 2 Tree
- 3 Noughts and Crosses
- 4 Maze Game
- 5 Handrail 🕒 0.60m
- 6 Seat 🗓 0.45m
- 7 Table 🗄 0.60m
- 8 Casinha Tower 🗓 0.45m
- 9 String Bridge 🚠 0.45m
- 10 Net 1,2m 🛓 1.20m
- 11 Corridor 🛅 0.45m
- 12 Platform 🗄 0.45m
- 13 Colorful Acrylic Window
- 14 Climbing 🕒 1.30m
- 15 Ladder 🗄 0.80m