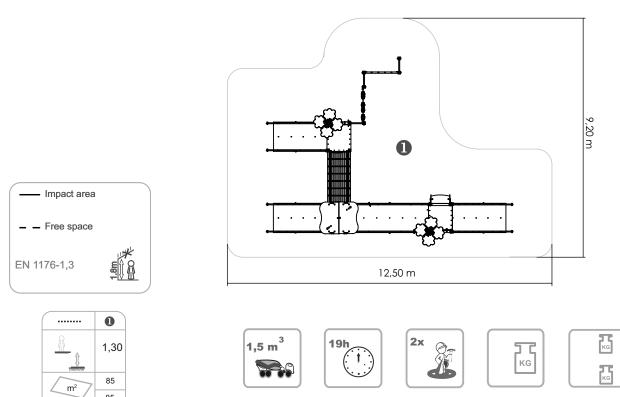

# **Dominó IV**

ref. ELKID013AL











1.30 m



85 m2



x = 7.30y= 9.50 z= 2.30







## **Equipment Information:**





## **Technical Information:**

- 1 Ramps 🗓 0.45m
- 2 Tree
- 3 Noughts and Crosses
- 4 Maze Game
- 5 Handrail 🗓 0.60m
- 6 Seat 1 0.45m
- 7 Table 🗓 0.60m
- 8 Casinha Tower 4 0.45m
- 9 String Bridge 🗓 0.45m
- 10 Net 1,2m 1.20m
- 11 Corridor 🗓 0.45m
- 12 Platform 1 0.45m
- 13 Colorful Acrylic Window
- 14 Climbing 1.30m
- 15 Ladder <u>0.80m</u>



### **Technical Characteristics:**



#### **Vertical posts**

**Aluminum:** 90x90x2.5mm profile alloy 6063 and T66 treatment, which is an alloy extrusion excellence, exhibits excellent corrosion resistance with good surface finish. The T66 treatment in which this alloy is solubilized, tempered and artificially aged, aims to improve its mechanical properties. This is supplied at natural color with the option of being lacquered RAL according to custo