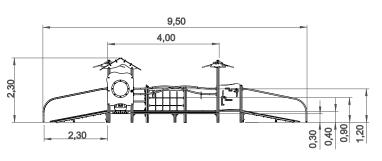

# **Dominó IV**

ref. ELKID013AL

1.30 m

85 m2

x = 7.30y= 9.50 z= 2.30

## **Technical Information:**

- 1 Ramps 🗓 0.45m
- 2 Tree
- 3 Noughts and Crosses
- 4 Maze Game
- 5 Handrail 🗓 0.60m
- 6 Seat 1 0.45m
- 7 Table 🗓 0.60m
- 8 Casinha Tower 4 0.45m
- 9 String Bridge 🗓 0.45m
- 10 Net 1,2m 1.20m
- 11 Corridor 🗓 0.45m
- 12 Platform 1 0.45m
- 13 Colorful Acrylic Window
- 14 Climbing 1.30m
- 15 Ladder <u>0.80m</u>