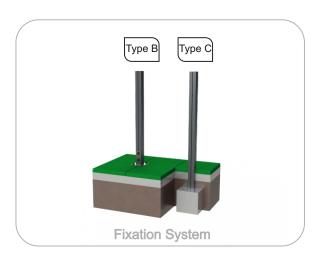

#### **Metal parts**

**Tubes:** 

Stainless steel: AISI 304, Ø40mm and Ø54mm;

**Fixation System:** 

**Type B - Standard fixation system** composed by steel base screwed to the ground with steel anchors:

Type C - Standard fixation system composed by posts applied directly in the ground with concrete;