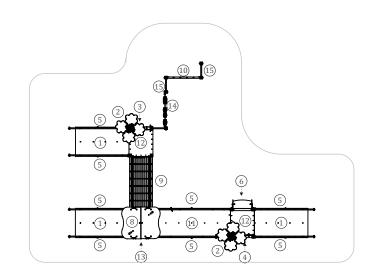

## **Technical Information:**

- 1 Ramps 🗓 0.45m
- 2 Tree
- 3 Noughts and Crosses
- 4 Maze Game
- 5 Handrail 🗓 0.60m
- 6 Seat 1 0.45m
- 7 Table 🗓 0.60m
- 8 Casinha Tower 4 0.45m
- 9 String Bridge 🗓 0.45m
- 10 Net 1,2m 1.20m
- 11 Corridor 🗓 0.45m
- 12 Platform 1 0.45m
- 13 Colorful Acrylic Window
- 14 Climbing 1.30m
- 15 Ladder <u>0.80m</u>