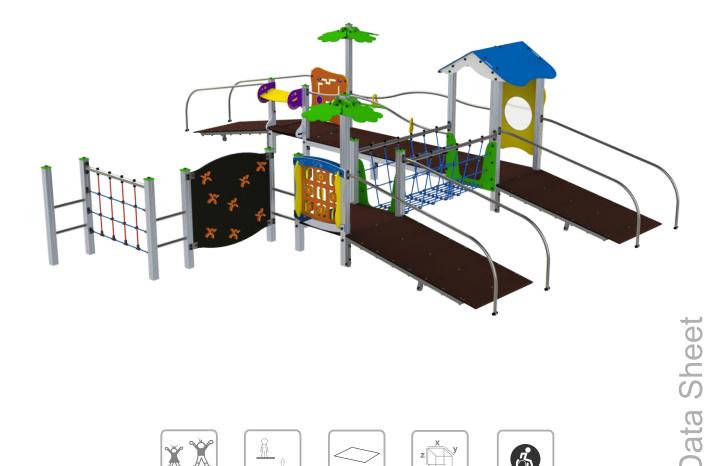

# **Dominó IV**

ref. ELKID013AL

1.30 m

85 m2

x = 7.30y= 9.50 z= 2.30

## **Technical Information:**

- 1 Ramps 🗓 0.45m
- 2 Tree
- 3 Noughts and Crosses
- 4 Maze Game
- 5 Handrail 🗓 0.60m
- 6 Seat 1 0.45m
- 7 Table 🗓 0.60m
- 8 Casinha Tower 4 0.45m
- 9 String Bridge 🗓 0.45m
- 10 Net 1,2m 1.20m
- 11 Corridor 🗓 0.45m
- 12 Platform 1 0.45m
- 13 Colorful Acrylic Window
- 14 Climbing 1.30m
- 15 Ladder <u>0.80m</u>