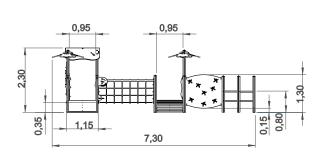

# **Dominó IV**

ref. ELKID013AL

1.30 m

85 m2

x = 7.30y= 9.50 z= 2.30

## **Technical Information:**

- 1 Ramps 🗓 0.45m
- 2 Tree
- 3 Noughts and Crosses
- 4 Maze Game
- 5 Handrail 🗓 0.60m
- 6 Seat 1 0.45m
- 7 Table 🗓 0.60m
- 8 Casinha Tower 4 0.45m
- 9 String Bridge 🗓 0.45m
- 10 Net 1,2m 1.20m
- 11 Corridor 🗓 0.45m
- 12 Platform 1 0.45m
- 13 Colorful Acrylic Window
- 14 Climbing 1.30m
- 15 Ladder <u>0.80m</u>