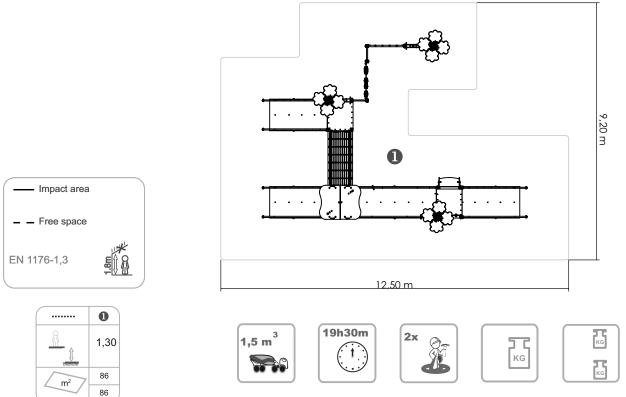

### **Technical Information:**

- 1 Ramps 🗓 0.45m
- 2 Tree
- 3 Noughts and Crosses
- 4 Maze Game
- 5 Handrail 违 0.60m
- 6 Seat 违 0.45m
- 7 Table 🗄 0.60m
- 8 Casinha Tower 🕒 0.45m
- 9 String Bridge 🛅 0.45m
- 10 Net 1,2m 🗄 1.20m
- 11 Corridor 🕒 0.45m
- 12 Platform 🗄 0.45m
- 13 Colorful Acrylic Window
- 14 Climbing 🗄 1.30m
- 15 Ladder 🕕 0.80m