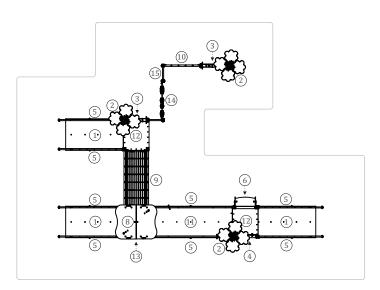

### **Technical Information:**

- 1 Ramps 🗓 0.45m
- 2 Tree
- 3 Noughts and Crosses
- 4 Maze Game
- 5 Handrail 违 0.60m
- 6 Seat 违 0.45m
- 7 Table 🗄 0.60m
- 8 Casinha Tower 🕒 0.45m
- 9 String Bridge 🛅 0.45m
- 10 Net 1,2m 🗄 1.20m
- 11 Corridor 🕒 0.45m
- 12 Platform 🗄 0.45m
- 13 Colorful Acrylic Window
- 14 Climbing 🗄 1.30m
- 15 Ladder 🕕 0.80m