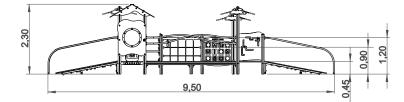

### **Technical Information:**

- 1 Ramps 🗓 0.45m
- 2 Tree
- 3 Noughts and Crosses
- 4 Maze Game
- 5 Handrail 违 0.60m
- 6 Seat 违 0.45m
- 7 Table 🗄 0.60m
- 8 Casinha Tower 🕒 0.45m
- 9 String Bridge 🛅 0.45m
- 10 Net 1,2m 🗄 1.20m
- 11 Corridor 🕒 0.45m
- 12 Platform 🗄 0.45m
- 13 Colorful Acrylic Window
- 14 Climbing 🗄 1.30m
- 15 Ladder 🕕 0.80m