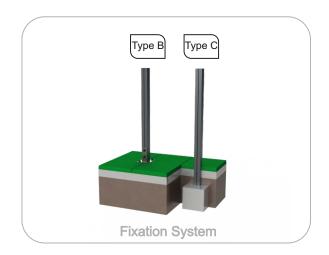

**Metal parts** 

Tubes:

Stainless steel: AISI 304, Ø40mm and Ø54mm;

**Fixation System:** 

**Type B - Standard fixation system** composed by steel base screwed to the ground with steel anchors;

Type C - Standard fixation system composed by posts applied directly in the ground with concrete;