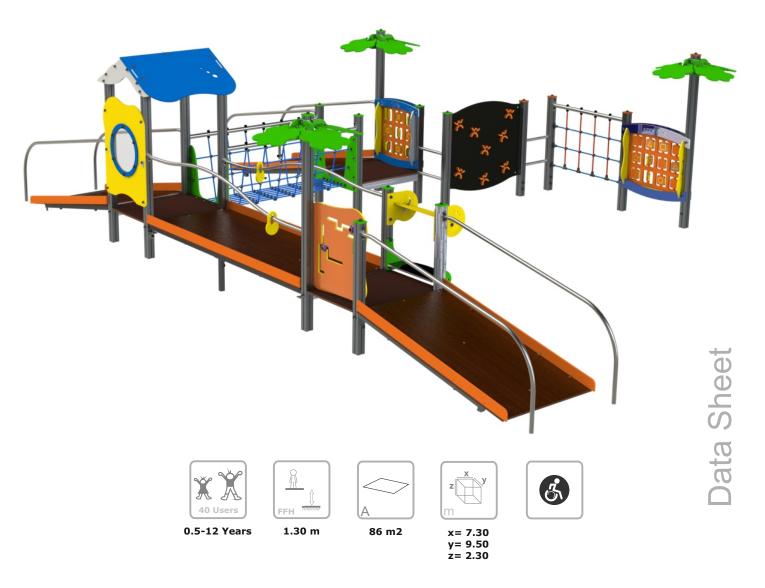

ref. ELKID014AL

# **Equipment Information:**

### **Technical Information:**

- 1 Ramps 🗓 0.45m
- 2 Tree
- 3 Noughts and Crosses
- 4 Maze Game
- 5 Handrail 违 0.60m
- 6 Seat 违 0.45m
- 7 Table 🗄 0.60m
- 8 Casinha Tower 🕒 0.45m
- 9 String Bridge 🛅 0.45m
- 10 Net 1,2m 🗄 1.20m
- 11 Corridor 🕒 0.45m
- 12 Platform 🗄 0.45m
- 13 Colorful Acrylic Window
- 14 Climbing 🗄 1.30m
- 15 Ladder 🕕 0.80m