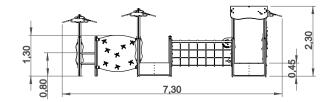

### **Technical Information:**

- 1 Ramps 🗓 0.45m
- 2 Tree
- 3 Noughts and Crosses
- 4 Maze Game
- 5 Handrail 违 0.60m
- 6 Seat 违 0.45m
- 7 Table 🗄 0.60m
- 8 Casinha Tower 🕒 0.45m
- 9 String Bridge 🛅 0.45m
- 10 Net 1,2m 🗄 1.20m
- 11 Corridor 🕒 0.45m
- 12 Platform 🗄 0.45m
- 13 Colorful Acrylic Window
- 14 Climbing 🗄 1.30m
- 15 Ladder 🕕 0.80m