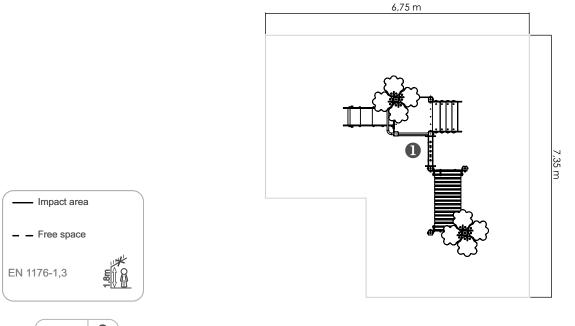

## **Technical Information:**

- 1 Tunnel 1 0.60m
- 2 Tower 1 0.60m
- 3 Noughts and Crosses
- 4 Stainless Slide 1 0.60m
- 5 Tree
- 6 Ladder 🗓 0.60m