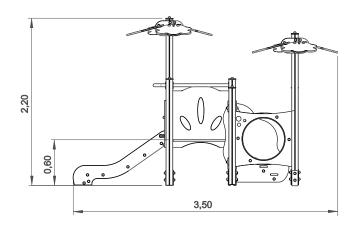

## **Technical Information:**

- 1 Tunnel 1 0.60m
- 2 Tower 1 0.60m
- 3 Noughts and Crosses
- 4 Stainless Slide 1 0.60m
- 5 Tree
- 6 Ladder 🗓 0.60m