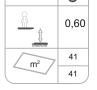

## **Technical Information:**

- 1 Tunnel 1 0.60m
- 2 Tower 1 0.60m
- 3 Noughts and Crosses
- 4 Stainless Slide 1 0.60m
- 5 Tree
- 6 Ladder 🗓 0.60m