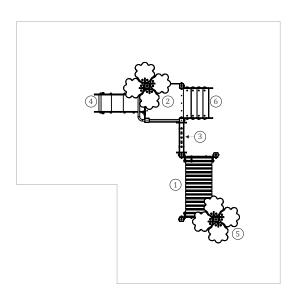

## **Technical Information:**

- 1 Tunnel 1 0.60m
- 2 Tower 1 0.60m
- 3 Noughts and Crosses
- 4 Stainless Slide 1 0.60m
- 5 Tree
- 6 Ladder 🗓 0.60m