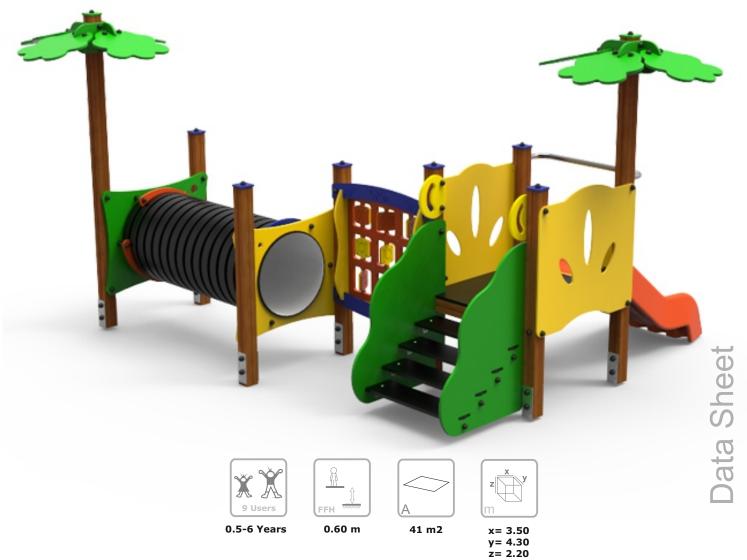

# **Dominó VI**

ref. ELKID015

## **Technical Information:**

- 1 Tunnel 1 0.60m
- 2 Tower 1 0.60m
- 3 Noughts and Crosses
- 4 Stainless Slide 1 0.60m
- 5 Tree
- 6 Ladder 🗓 0.60m