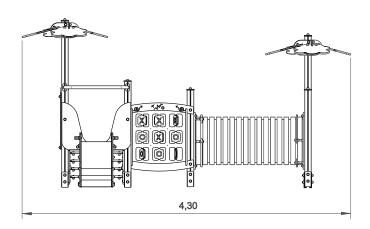

## **Technical Information:**

- 1 Tunnel 1 0.60m
- 2 Tower 1 0.60m
- 3 Noughts and Crosses
- 4 Stainless Slide 1 0.60m
- 5 Tree
- 6 Ladder 🗓 0.60m