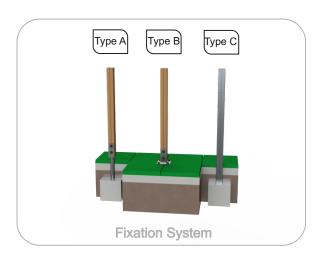

#### **Tubes:**

Stainless steel: AISI 304, Ø40mm;

**Fixation System:** Allow its placing on the ground avoiding the wood to come into direct contact with the soil. The bottom part of these fastening are anchored in the ground. Fabricated in galvanized steel;

Type A - Standard fixation system composed by steel base embedded in the ground with concrete:

**Type B - Standard fixation system** composed by steel base screwed to the ground with steel anchors:

Type C - Standard fixation system composed by posts applied directly in the ground with concrete;