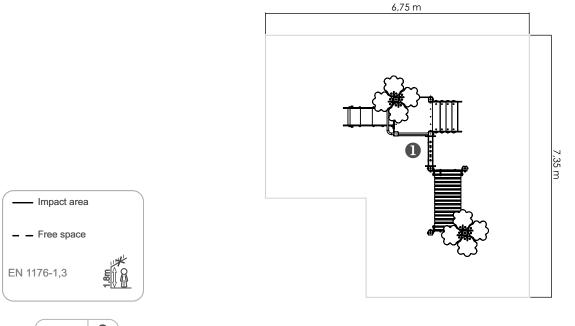

# Dominó VI

ref. ELKID015AL











0.60 m



41 m2



x = 3.50y= 4.30 z= 2.20





## **Equipment Information:**

















## **Technical Information:**

- 1 Tunnel 1 0.60m
- 2 Tower 1 0.60m
- 3 Noughts and Crosses
- 4 Stainless Slide 1 0.60m
- 5 Tree
- 6 Ladder 🗓 0.60m



### **Technical Characteristics:**



#### **Vertical posts**

**Aluminum:** 90x90x2.5mm profile alloy 6063 and T66 treatment, which is an alloy extrusion excellence, exhibits excellent corrosion resistance with good surface finish. The T66 treatment in which this alloy is solubilized, tempered and artificially aged, aims to improve its mechanical properties. This is supplied at natural color with the option of being lacquered RAL according to customer needs;

#### **Panels**

**HDPE:** Monocolour/bicolour high density polyethylene. It is a polymer so it is characterized by its resistance to corrosion and chemical products. By