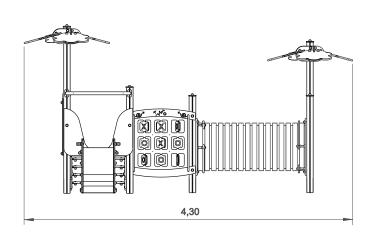

# Dominó VI

ref. ELKID015AL

0.60 m

41 m2

x = 3.50y= 4.30 z= 2.20

## **Technical Information:**

- 1 Tunnel 1 0.60m
- 2 Tower 1 0.60m
- 3 Noughts and Crosses
- 4 Stainless Slide 1 0.60m
- 5 Tree
- 6 Ladder 🗓 0.60m