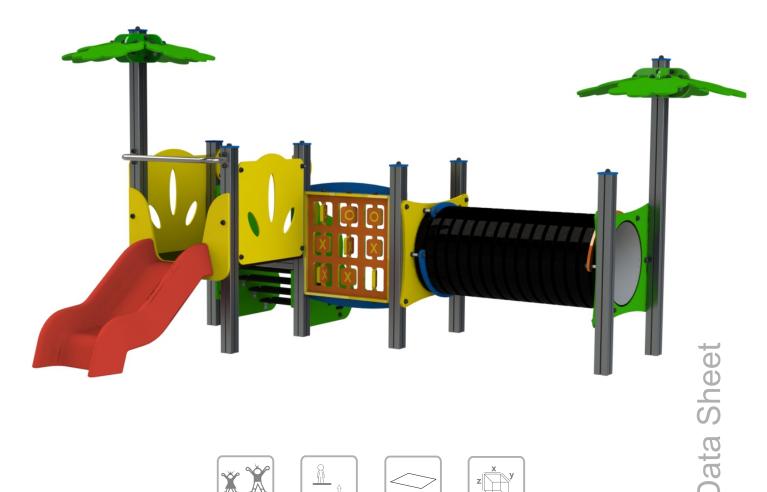

# Dominó VI

ref. ELKID015AL

0.60 m

41 m2

x = 3.50y= 4.30 z= 2.20

## **Technical Information:**

- 1 Tunnel 1 0.60m
- 2 Tower 1 0.60m
- 3 Noughts and Crosses
- 4 Stainless Slide 1 0.60m
- 5 Tree
- 6 Ladder 🗓 0.60m