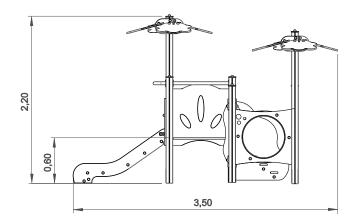

# Dominó VI

ref. ELKID015AL

0.60 m

41 m2

x = 3.50y= 4.30 z= 2.20

## **Technical Information:**

- 1 Tunnel 1 0.60m
- 2 Tower 1 0.60m
- 3 Noughts and Crosses
- 4 Stainless Slide 1 0.60m
- 5 Tree
- 6 Ladder 🗓 0.60m