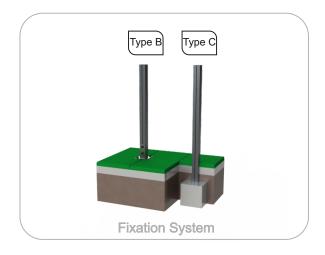

#### **Fixation System:**

**Type B - Standard fixation system** composed by steel base screwed to the ground with steel anchors:

Type C - Standard fixation system composed by posts applied directly in the ground with concrete;