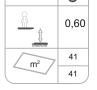

# Dominó VI

ref. ELKID015AL











0.60 m



41 m2



x = 3.50y= 4.30 z= 2.20





## **Equipment Information:**

















## **Technical Information:**

- 1 Tunnel 1 0.60m
- 2 Tower 1 0.60m
- 3 Noughts and Crosses
- 4 Stainless Slide 1 0.60m
- 5 Tree
- 6 Ladder 🗓 0.60m



### **Technical Characteristics:**



#### **Vertical posts**

**Aluminum:** 90x90x2.5mm profile alloy 6063 and T66 treatment, which is an alloy extrusion excellence, exhibits excellent corrosion resistance with good surface finish. The T66 treatment in which this alloy is solubilized, tempered and artificially aged, aims to improve its mechanical properties. This is supplied at natural color with the option of being lacquered RAL according to customer needs;

#### **Panels**

**HDPE:** Monocolour/bicolour high density polyethylene. It is a polymer so it is characterized by its resistance to corrosion and chemical products. By it