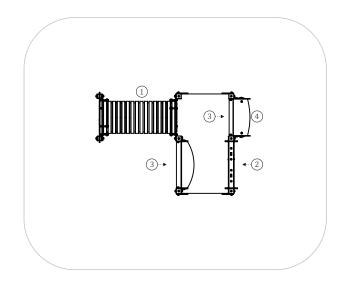

## **Technical Information:**

- 1 Tunnel 🗓 0.60m
- 2 Set of Shapes
- 3 Seat 🗓 0.60m
- 4 Table 🗓 0.60m