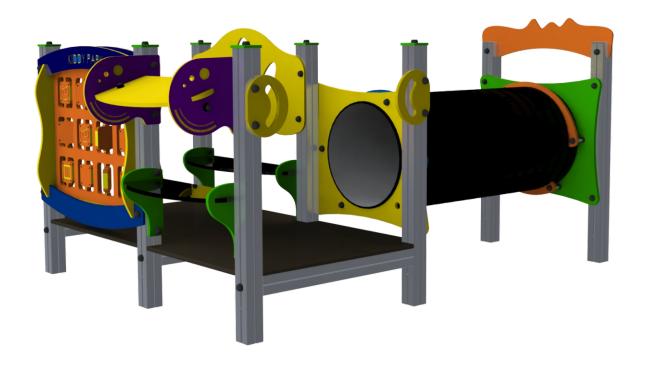

# Curica

ref. ELKID016AL

0.60 m

29 m2

x= 2.00 y= 3.00 z= 1.45

## **Technical Information:**

- 1 Tunnel 🗓 0.60m
- 2 Set of Shapes
- 3 Seat 🗓 0.60m
- 4 Table 🗓 0.60m