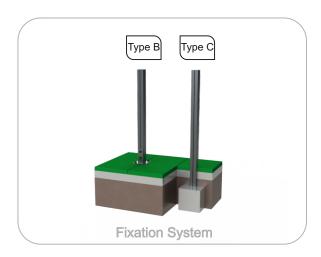

#### **Metal parts**

**Fixation System:** 

**Type B - Standard fixation system** composed by steel base screwed to the ground with steel anchors:

Type C - Standard fixation system composed by posts applied directly in the ground with concrete;