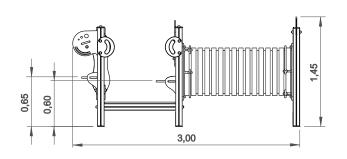

# Data Sheet

# Curica

ref. ELKID016AL











0.60 m



29 m2



x= 2.00 y= 3.00 z= 1.45





## **Equipment Information:**





## **Technical Information:**

- 1 Tunnel 🗓 0.60m
- 2 Set of Shapes
- 3 Seat 🗓 0.60m
- 4 Table 🗓 0.60m



### **Technical Characteristics:**



#### **Vertical posts**

**Aluminum:** 90x90x2.5mm profile alloy 6063 and T66 treatment, which is an alloy extrusion excellence, exhibits excellent corrosion resistance with good surface finish. The T66 treatment in which this alloy is solubilized, tempered and artificially aged, aims to improve its mechanical properties. This is supplied at natural color with the option of being lacquered RAL according to customer needs;

#### **Panels**

**HDPE:** Monocolour/bicolour high density polyethylene. It is a polymer so it is characterized by its resistance to corrosion and chemical products. By its capacity of elasti