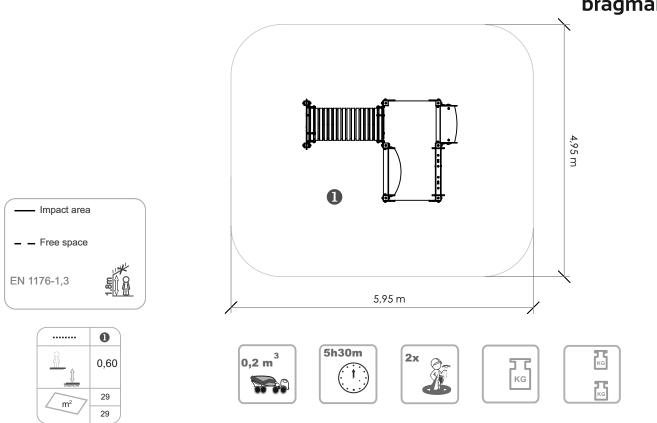

# Curica

ref. ELKID016AL

0.60 m

29 m2

x= 2.00 y= 3.00 z= 1.45

## **Equipment Information:**