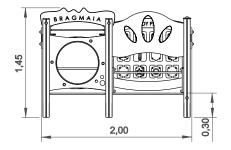

# Data Sheet

# Curica

ref. ELKID016AL











0.60 m



29 m2



x= 2.00 y= 3.00 z= 1.45





## **Equipment Information:**





## **Technical Information:**

- 1 Tunnel 🗓 0.60m
- 2 Set of Shapes
- 3 Seat 🗓 0.60m
- 4 Table 🗓 0.60m



### **Technical Characteristics:**



#### **Vertical posts**

**Aluminum:** 90x90x2.5mm profile alloy 6063 and T66 treatment, which is an alloy extrusion excellence, exhibits excellent corrosion resistance with good surface finish. The T66 treatment in which this alloy is solubilized, tempered and artificially aged, aims to improve its mechanical properties. This is supplied at natural color with the option of being lacquered RAL according to customer needs;

#### **Panels**

**HDPE:** Monocolour/bicolour high density polyethylene. It is a polymer so it is characterized by its resistance to corrosion and chemical products. By its capacity of elas