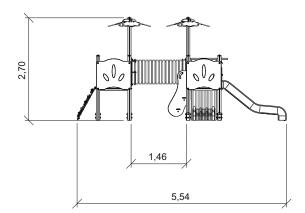

# Abibe 2

ref. ELKID024AL

0.5-6 Years

0.90 m

56 m2

x= 5.54 y= 4.76 z= 2.70

### **Technical Information:**

- 1 Tour <u>1</u> 0.90m
- 2 Slide 4 0.90m
- 3 Ladder 🗓 0.90m
- 4 Tree
- 5 Bridge 🗓 0.90m
- 6 Tunnel 40.90m
- 7 Climbing access 1 0.90m