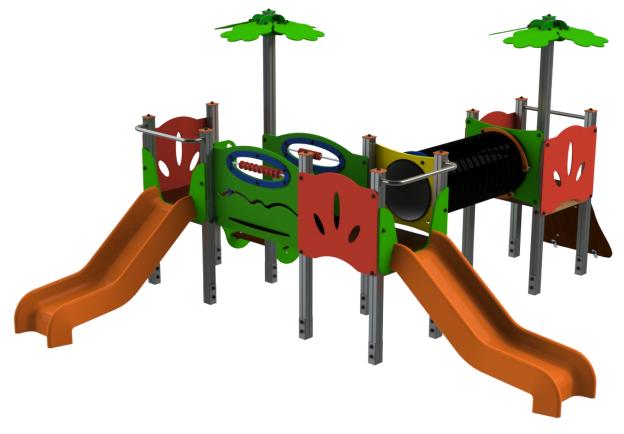

# Abibe 2

ref. ELKID024AL

0.5-6 Years

0.90 m

56 m2

x= 5.54 y= 4.76 z= 2.70

### **Technical Information:**

- 1 Tour <u>1</u> 0.90m
- 2 Slide 4 0.90m
- 3 Ladder 🗓 0.90m
- 4 Tree
- 5 Bridge 🗓 0.90m
- 6 Tunnel 40.90m
- 7 Climbing access 1 0.90m