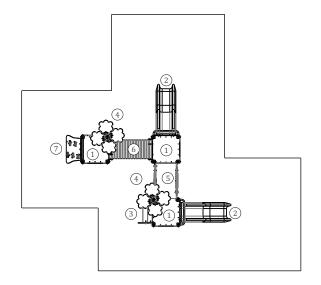

### **Technical Information:**

- 1 Tour <u>1</u> 0.90m
- 2 Slide 4 0.90m
- 3 Ladder 🗓 0.90m
- 4 Tree
- 5 Bridge 🗓 0.90m
- 6 Tunnel 40.90m
- 7 Climbing access 1 0.90m