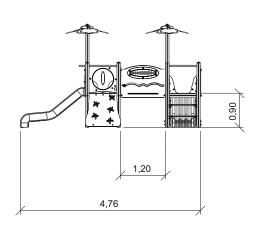

# Abibe 2

ref. ELKID024AL

0.5-6 Years

0.90 m

56 m2

x= 5.54 y= 4.76 z= 2.70

## **Equipment Information:**

0,90

56

 $m^2$ 

### **Technical Information:**

- 1 Tour <u>1</u> 0.90m
- 2 Slide 4 0.90m
- 3 Ladder 🗓 0.90m
- 4 Tree
- 5 Bridge 🗓 0.90m
- 6 Tunnel 40.90m
- 7 Climbing access 1 0.90m