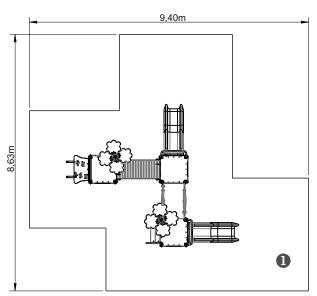

# Abibe 2

ref. ELKID024AL

0.5-6 Years

0.90 m

56 m2

x= 5.54 y= 4.76 z= 2.70

## **Equipment Information:**

0,90

56

 $m^2$ 

### **Technical Information:**

- 1 Tour <u>1</u> 0.90m
- 2 Slide 4 0.90m
- 3 Ladder 🗓 0.90m
- 4 Tree
- 5 Bridge 🗓 0.90m
- 6 Tunnel 40.90m
- 7 Climbing access 1 0.90m