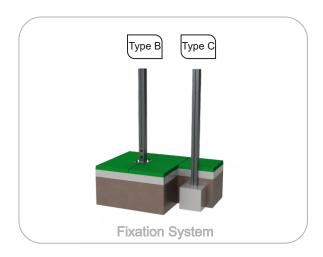

#### **Metal parts**

**Tubes:** 

Stainless steel: AISI 304, Ø40mm;

**Fixation System:** 

**Type B - Standard fixation system** composed by steel base screwed to the ground with steel anchors;

Type C - Standard fixation system composed by posts applied directly in the ground with concrete;