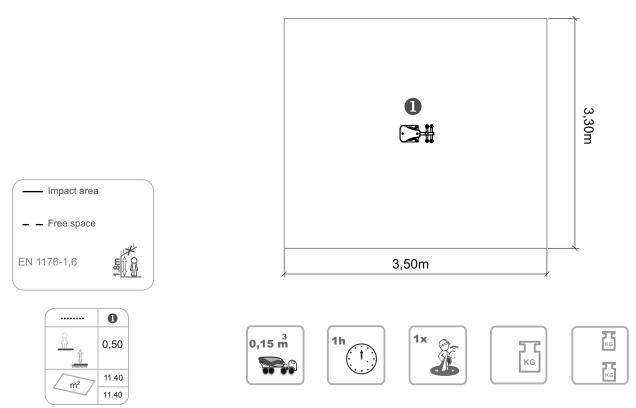

# **Arrow**

ref. ELMOL005

2-8 Years

0.50 m

11.40 m2

x= 0.50 y= 0.25 z= 0.70

**Jata Sheet** 

# **Equipment Information:**

## **Technical Information:**

1 - Spring 1 0.50m