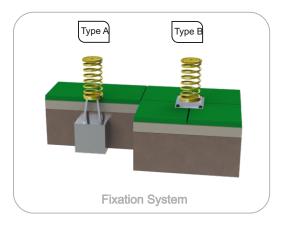

Stainless steel: AISI 304, Ø25mm;

Iron: Anticorrosive treatment of hot dip galvanizing in accordance with EN ISO 1461;

**Fixation System:** 

Type A - Standard fixation system composed by steel base embedded in the ground with concrete;

**Type B - Standard fixation system** composed by steel base screwed to the ground with steel anchors:

**Screws and accessories** 

Screws: galvanized steel or optionally stainless steel AISI 304;

Capsules: PP Polypropylene plastic;