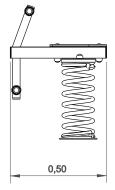

# **Arrow**

ref. ELMOL005

2-8 Years

0.50 m

11.40 m2

x= 0.50 y= 0.25 z= 0.70

**Jata Sheet** 

## **Technical Information:**

1 - Spring 1 0.50m