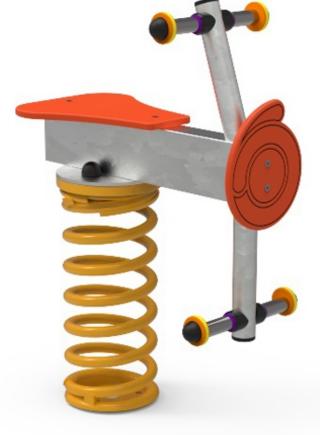

# **Arrow**

ref. ELMOL005

2-8 Years

0.50 m

11.40 m2

x= 0.50 y= 0.25 z= 0.70

**Jata Sheet** 

## **Technical Information:**

1 - Spring 1 0.50m

### **Metal Parts**

**Spring:** Coil spring steel 35 SCD controlled on magnetoscópic field. The surface is treated with sandblasting and later with layers of preparation of zinc and two layers of polyester powder 100micros; **Tubes:** 

Stainless steel: AISI 304, Ø25mm;

Iron: Anticorrosive treatment of hot dip galvanizing in accordance with EN ISO 1461;

**Fixation System:** 

Type A - Standard fixation system composed by steel base embedded in the ground with concrete;