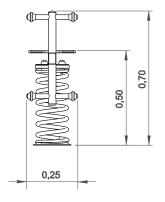

# **Arrow**

ref. ELMOL005

2-8 Years

0.50 m

11.40 m2

x= 0.50 y= 0.25 z= 0.70

**Jata Sheet** 

## **Technical Information:**

1 - Spring 1 0.50m