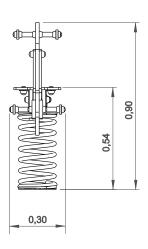

# A Vespa

ref. ELMOL009

0.54 m

12.6 m2

x= 0.85 y= 0.30 z= 0.90

## **Technical Information:**

1 - Spring 1 0.54m