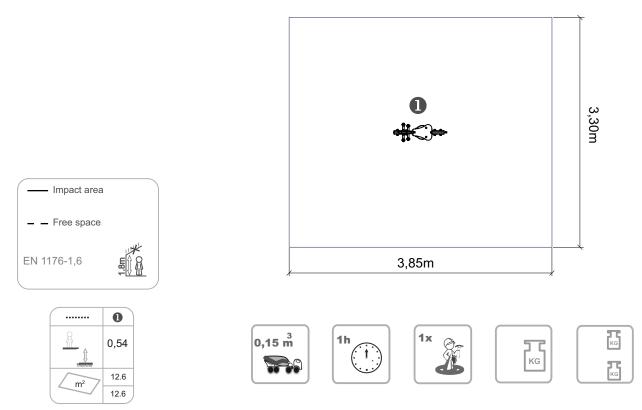

# A Vespa

ref. ELMOL009













0.54 m



12.6 m2



x= 0.85 y= 0.30 z= 0.90





## **Equipment Information:**





## **Technical Information:**

1 - Spring 1 0.54m



### **Technical Characteristics:**



#### **Panels**

**HDPE:** Monocolour/bicolour high density polyethylene. It is a polymer so it is characterized by its resistance to corrosion and chemical products. By its capacity of elasticity and lightweight, it offers high resistance to impacts, and, therefore, very difficult to break. The non-slip surface offers security to children and the synthetic base prevents grow of bacterias and fungus. No need for maintenance;

#### **Metal Parts**

**Spring:** Coil spring steel 35 SCD controlled on magnetoscópic field. The surface is treated with sandblasting and later with layers of preparation of zinc and two layers of polyester powder 100micros; **Tubes:** 

Stainless steel: AISI 304, Ø25mm;

**I