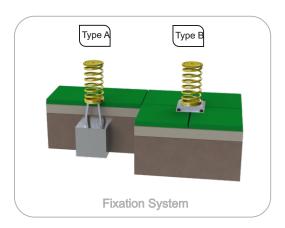

Stainless steel: AISI 304, Ø25mm;

**Iron:** Anticorrosive treatment of hot dip galvanizing in accordance with EN ISO 1461. Gel type lacquer at 230  $^{\circ}$  C with thickness ranging from 50 to 70µm, according to the UNE EN ISO 2808; **Fixation System:** 

Type A - Standard fixation system composed by steel base embedded in the ground with concrete;
Type B - Standard fixation system composed by steel base screwed to the ground with steel
anchors;