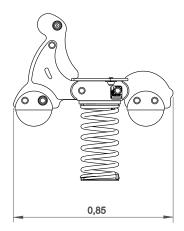

# A Vespa

ref. ELMOL009

0.54 m

12.6 m2

x= 0.85 y= 0.30 z= 0.90

## **Technical Information:**

1 - Spring 1 0.54m