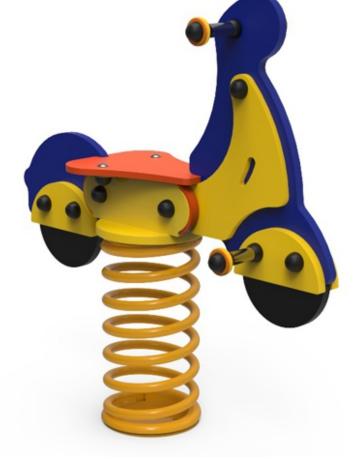

# A Vespa

ref. ELMOL009













0.54 m



12.6 m2



x= 0.85 y= 0.30 z= 0.90





## **Equipment Information:**





## **Technical Information:**

1 - Spring 1 0.54m



### **Technical Characteristics:**



#### **Panels**

**HDPE:** Monocolour/bicolour high density polyethylene. It is a polymer so it is characterized by its resistance to corrosion and chemical products. By its capacity of elasticity and lightweight, it offers high resistance to impacts, and, therefore, very difficult to break. The non-slip surface offers security to children and the synthetic base prevents grow of bacterias and fungus. No need for maintenance;

#### **Metal Parts**

**Spring:** Coil spring steel 35 SCD controlled on magnetoscópic field. The surface is treated with sandblasting and later with layers of preparation of zinc and