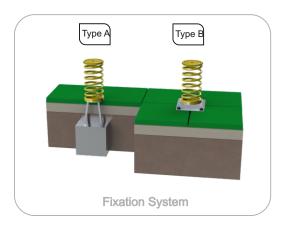

Stainless steel: AISI 304, Ø25mm;

Iron: Anticorrosive treatment of hot dip galvanizing in accordance with EN ISO 1461. Gel type lacquer at 230 ° C with thickness ranging from 50 to 70µm, according to the UNE EN ISO 2808; Fixation System:

Type A - Standard fixation system composed by steel base embedded in the ground with concrete;
Type B - Standard fixation system composed by steel base screwed to the ground with steel
anchors: