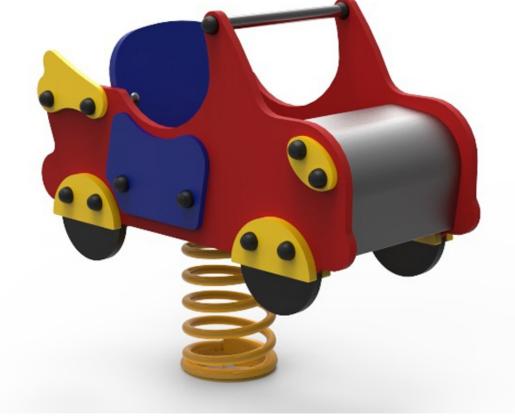

# **O** Carrinho

ref. ELMOL016S

0.45 m

13.3 m2

x = 0.90y = 0.40z= 0.80

### **Technical Information:**

1 - Spring <u>0.45m</u>

#### **Metal Parts**

**Spring:** Coil spring steel 35 SCD controlled on magnetoscópic field. The surface is treated with sandblasting and later with layers of preparation of zinc and two layers of polyester powder 100micros; **Tubes:** 

Stainless steel: AISI 304, Ø25mm;

Iron: Anticorrosive treatment of hot dip galvanizing in accordance with EN ISO 1461. Gel type lacquer at 230 ° C with thickness ranging from 50 to 70µm, according to the UNE EN ISO 2808; Fixation System: