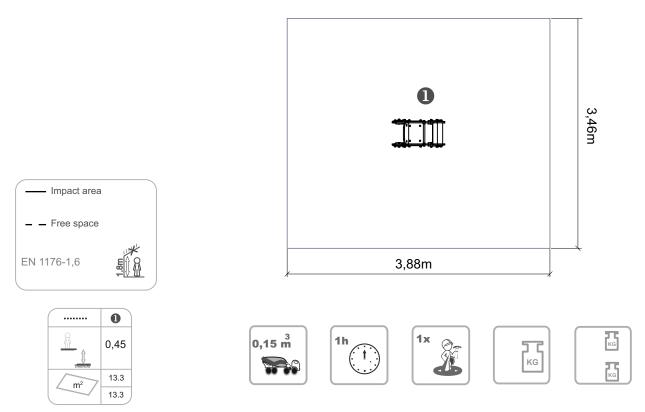

# **O** Carrinho

ref. ELMOL016S













0.45 m



13.3 m2



x = 0.90y = 0.40z= 0.80





## **Equipment Information:**





### **Technical Information:**

1 - Spring <u>0.45m</u>



### **Technical Characteristics:**



#### **Panels**

**HDPE:** Monocolour/bicolour high density polyethylene. It is a polymer so it is characterized by its resistance to corrosion and chemical products. By its capacity of elasticity and lightweight, it offers high resistance to impacts, and, therefore, very difficult to break. The non-slip surface offers security to children and the synthetic base prevents grow of bacterias and fungus. No need for maintenance;

#### **Metal Parts**

**Spring:** Coil spring steel 35 SCD controlled on magnetoscópic field. The surface is treated with sandblasting and later with layers of preparation of zinc and two layers of polyester powder 100micros; **Tubes:** 

Stainless steel: AISI 304, Ø25mm