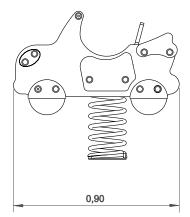

# **O** Carrinho

ref. ELMOL016S













0.45 m



13.3 m2



x = 0.90y = 0.40z= 0.80





## **Equipment Information:**





### **Technical Information:**

1 - Spring <u>0.45m</u>



### **Technical Characteristics:**



#### **Panels**

**HDPE:** Monocolour/bicolour high density polyethylene. It is a polymer so it is characterized by its resistance to corrosion and chemical products. By its capacity of elasticity and lightweight, it offers high resistance to impacts, and, therefore, very difficult to break. The non-slip surface offers security to children and the synthetic base prevents grow of bacterias and fungus. No need for maintenance;

#### **Metal Parts**

**Spring:** Coil spring steel 35 SCD controlled on magnetoscópic field. The surface is treated with sandblasting and later with layers of preparation of zinc and two layers of polyester powder 100micros; **Tubes: