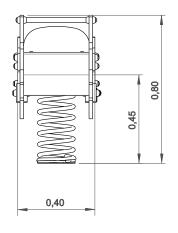

# **O** Carrinho

ref. ELMOL016S

0.45 m

13.3 m2

x = 0.90y = 0.40z= 0.80

### **Technical Information:**

1 - Spring <u>0.45m</u>