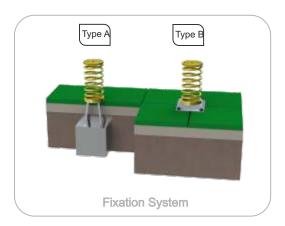

Type A - Standard fixation system composed by steel base embedded in the ground with concrete;
Type B - Standard fixation system composed by steel base screwed to the ground with steel

anchors;