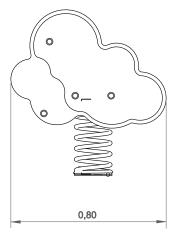

# **A Nuvem**

ref. ELMOL020D

2-8 Years

0.45 m

14 m2

x = 0.80y= 0.65 z= 0.90