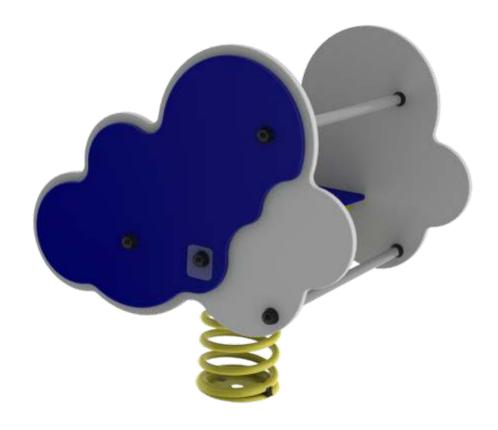

# **A Nuvem**

ref. ELMOL020D

2-8 Years

0.45 m

14 m2

x = 0.80y= 0.65 z= 0.90

## **Technical Information:**

1 - Spring 1 0.45m

#### **Metal Parts**

**Spring:** Coil spring steel 35 SCD controlled on magnetoscópic field. The surface is treated with sandblasting and later with layers of preparation of zinc and two layers of polyester powder 100micros; **Tubes:** 