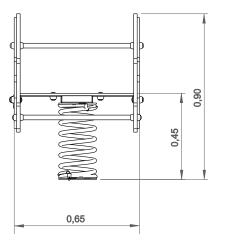

# **A Nuvem**

ref. ELMOL020D

2-8 Years

0.45 m

14 m2

x = 0.80y= 0.65 z= 0.90

## **Technical Information:**

1 - Spring 1 0.45m