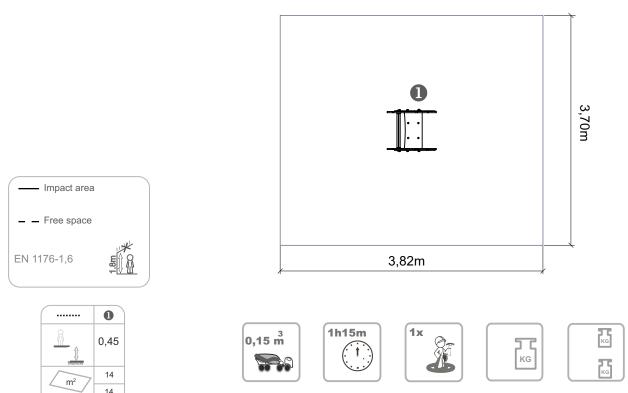

# **A Nuvem**

ref. ELMOL020D

2-8 Years

0.45 m

14 m2

x = 0.80y= 0.65 z= 0.90

## **Technical Information:**

1 - Spring 1 0.45m