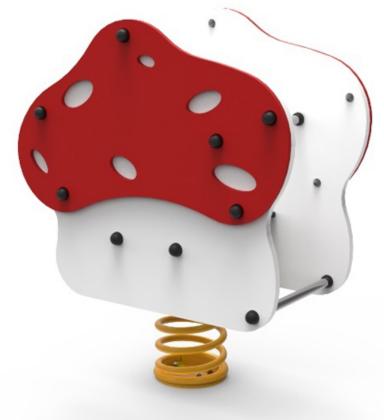

# Cogumelo

ref. ELMOL028

**2-8 YEARS** 

0.45 m

13.3 m2

x = 0.86y = 0.40z= 1.00

Jata Sheet