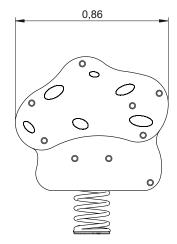

# Cogumelo

ref. ELMOL028

**2-8 YEARS** 

0.45 m

13.3 m2

x = 0.86y = 0.40z= 1.00

Jata Sheet