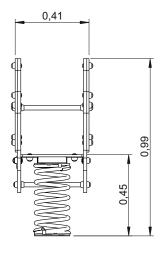

## **Technical Information:**

1 - Spring 🗓 0.45m

#### **Metal Parts**

**Spring:** Coil spring steel 35 SCD controlled on magnetoscópic field. The surface is treated with sandblasting and later with layers of preparation of zinc and two layers of polyester powder 100micros; **Tubes:** 