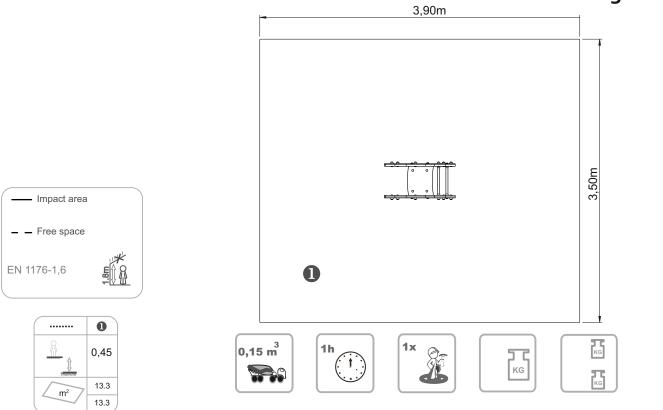

# Cogumelo

ref. ELMOL028

**2-8 YEARS** 

0.45 m

13.3 m2

x = 0.86y = 0.40z= 1.00

Jata Sheet