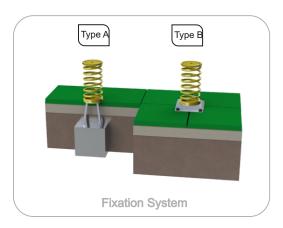

Stainless steel: AISI 304, Ø25mm;

Iron: Anticorrosive treatment of hot dip galvanizing in accordance with EN ISO 1461. Gel type lacquer at 230 ° C with thickness ranging from 50 to 70µm, according to the UNE EN ISO 2808; Fixation System:

Type A - Standard fixation system composed by steel base embedded in the ground with concrete;
Type B - Standard fixation system composed by steel base screwed to the ground with steel
anchors: