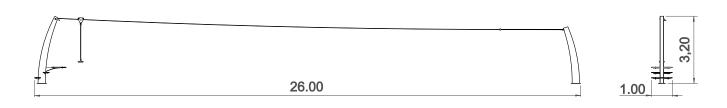

Α



x= 26.00 y= 1.00 z= 3.20



## **Equipment Information:**





## **Technical Information:**

1 - Cableway 💷 1.10m

| 1 | <b>-</b> |
|---|----------|

## **Technical Characteristics:**



Marine plywood: non-slip, glue with phenolic resins resistant to weather and U.V, according to EL 314-2/class 3 (DIN 68 TS TCIL3: BFU 100, BS 6566 PART 8 : WBP) standards;

Metal parts Tubes:

Iron: Anticorrosive treatment of hot dip galvanizing in accordance with EN ISO 1461. Fixation System:

Type A - Standard fixation system composed by steel base embedded in the ground with concrete;

Screws and accessories Screws: galvanized steel or optionally stainless steel AISI 304; Capsules: PP Polypropylene plastic;

100% reciclable;



## **Playful Activities:**



Amuse: While they have fun, children acquire several capacities, since