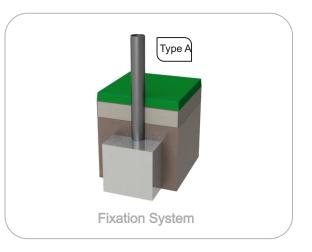

Metal parts Tubes:

Iron: Anticorrosive treatment of hot dip galvanizing in accordance with EN ISO 1461. Fixation System:

Type A - Standard fixation system composed by steel base embedded in the ground with concrete;