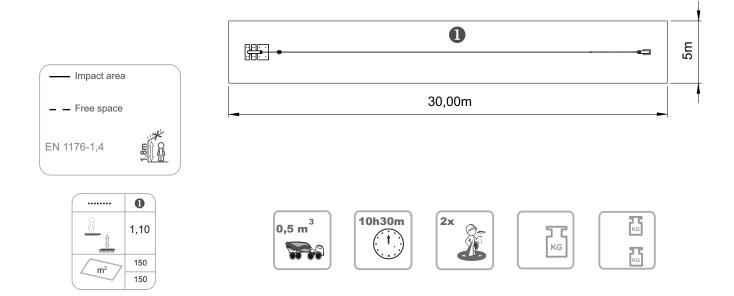

## **Technical Information:**

1 - Cableway 💷 1.10m

| 1 | <b>-</b> |
|---|----------|