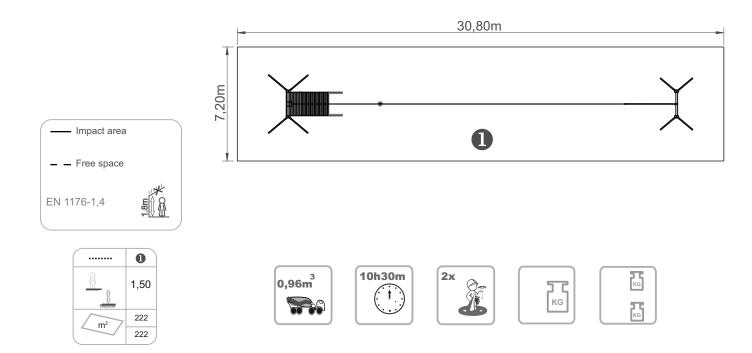

1.50 m

222 m2

x= 26.50 y= 3.50 z= 4.00

3.50

## **Technical Information:**

1 - Slide 垣 1.50m