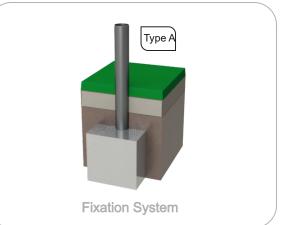

Metal parts Tubes: Stainless steel: AISI 304 Ø60mm; Iron: Anticorrosive treatment of hot dip galvanizing in accordance with EN ISO 1461.

Fixation System: Type C - Standard fixation system composed by posts applied directly in the ground with concrete;