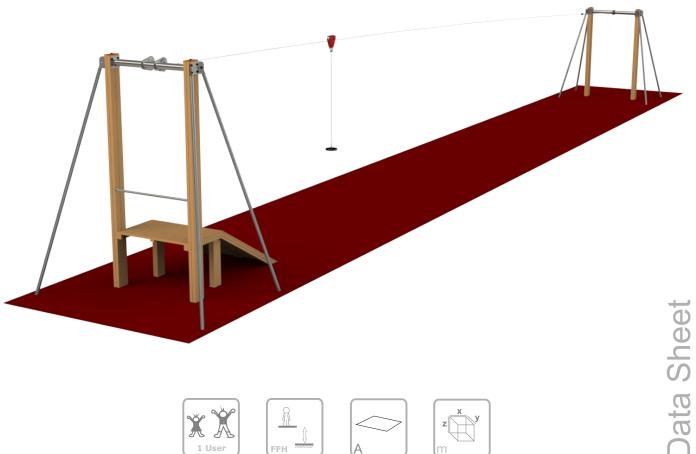

1.50 m

222 m2

x= 26.50 y= 3.50 z= 4.00

3.50

## **Technical Information:**

1 - Slide 垣 1.50m