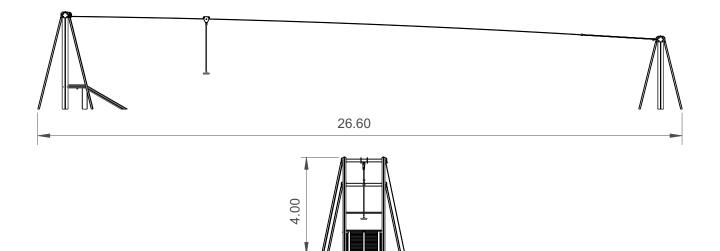

1.50 m



222 m2

x= 26.50 y= 3.50 z= 4.00



3.50

## **Equipment Information:**





## **Technical Information:**

1 - Slide 垣 1.50m



## **Technical Characteristics:**



**Wood:** Laminated pinewood classified with guarantee of quality by continuous internal control. With autoclave treatment, protecting it from attacks of fungus, insects and termites. Finishing on aqueous base ink, specially developed to protect the wood from humidity, weather and U.V.



Metal parts Tubes: Stainless steel: AISI 304 Ø60mm; Iron: Anticorrosive treatment of hot dip galvanizing in accordance with EN ISO 1461.

Fixation System: Type C - Standard fixation system composed by posts applied directly in the ground with concrete;

**Screws and accessories** 

**Screws:** galvanized steel or optionally stainless steel AISI 304; **Capsules:** PP Polypropy