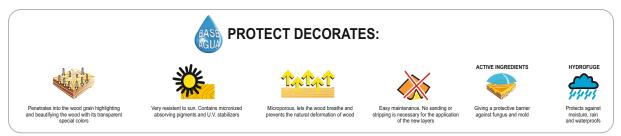

## **Technical Characteristics:**

**Wood:** Laminated pinewood classified with guarantee of quality by continuous internal control. With autoclave treatment, protecting it from attacks of fungus, insects and termites. Finishing on aqueous base ink, specially developed to protect the wood from humidity, weather and U.V.