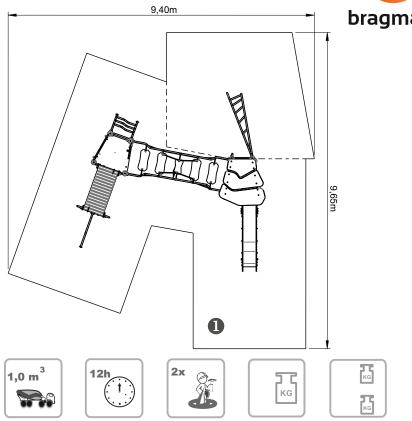

## **Equipment Information:**

|          | 0    | 2    |
|----------|------|------|
| <u>A</u> | 1,30 | 2,00 |
| / m² /   | 46   | 16   |
|          | 62   |      |