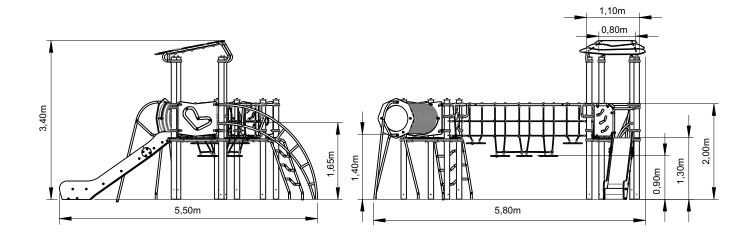

### **Technical Information:**

- 1 Solar tower 1.30m
- 2 Solar ladder 1.30m
- 3 Stainless slide 1.30m
- 4 Moon Fireman rod 1.40m
- 5 Moon tunnel 1.40m
- 6 Solar bridge 1.30m
- 7 Earth tower 1.30m
- 8 3D Ladder 🗓 1.30m