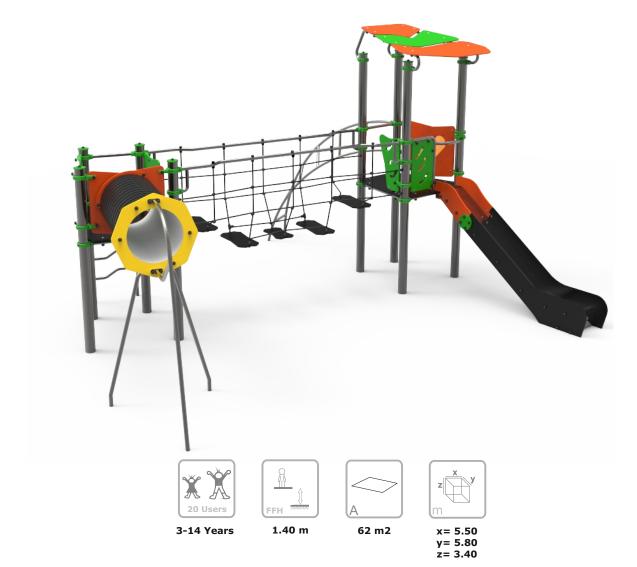

### **Technical Information:**

- 1 Solar tower 1.30m
- 2 Solar ladder 1.30m
- 3 Stainless slide 1.30m
- 4 Moon Fireman rod 1.40m
- 5 Moon tunnel 1.40m
- 6 Solar bridge 1.30m
- 7 Earth tower 1.30m
- 8 3D Ladder 🗓 1.30m