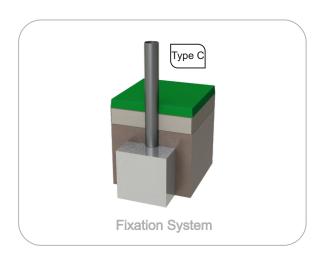

**Metal parts** 

Sliding surface: Stainless steel plate AISI 304, bent and rolled from one piece;

**Tubes:** 

Stainless steel: AISI 304, Ø40mm and Ø114mm;

**Fixation System:** 

Type C - Standard fixation system composed by posts applied directly in the ground with concrete;