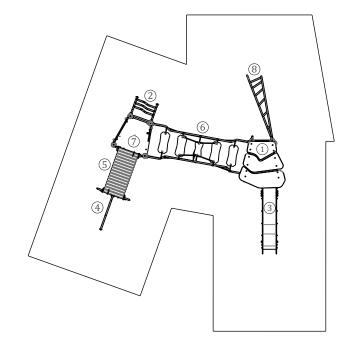

### **Technical Information:**

- 1 Solar tower 1.30m
- 2 Solar ladder 1.30m
- 3 Stainless slide 1.30m
- 4 Moon Fireman rod 1.40m
- 5 Moon tunnel 1.40m
- 6 Solar bridge 1.30m
- 7 Earth tower 1.30m
- 8 3D Ladder 🗓 1.30m