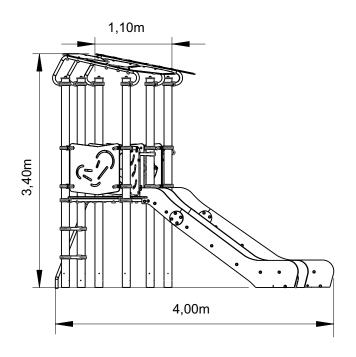

# Haumea

ref. ELUNI010

18 Users
3-14 Years

1.30 m

51 m2

x= 4.00 y= 4.00 z= 3.40

### **Technical Information:**

- 1 Solar tower 1.30m
- 2 Solar ladder 1.30m
- 3 Stainless slide 1.30m
- 4 Ladder 1.30m
- 5 Solar tunnel 1.30m