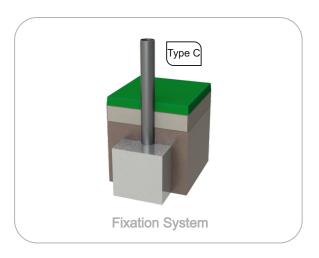

**Fixation System:** 

Type C - Standard fixation system composed by posts applied directly in the ground with concrete;

Screws and accessories

Screws: Galvanized steel or optionally stainless steel AISI 304;