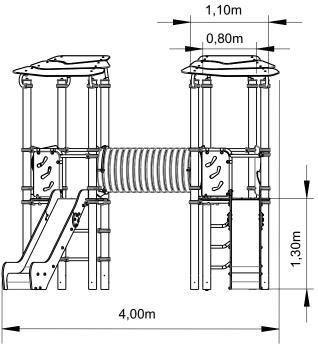

# Haumea

ref. ELUNI010

18 Users
3-14 Years

1.30 m

51 m2

x= 4.00 y= 4.00 z= 3.40

### **Technical Information:**

- 1 Solar tower 1.30m
- 2 Solar ladder 1.30m
- 3 Stainless slide 1.30m
- 4 Ladder 1.30m
- 5 Solar tunnel 1.30m