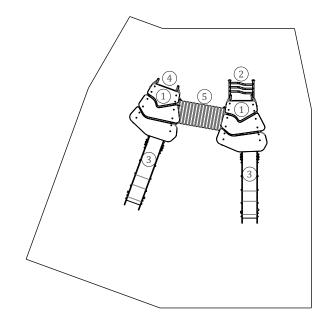

### **Technical Information:**

- 1 Solar tower 1.30m
- 2 Solar ladder 1.30m
- 3 Stainless slide 1.30m
- 4 Ladder 1.30m
- 5 Solar tunnel 1.30m