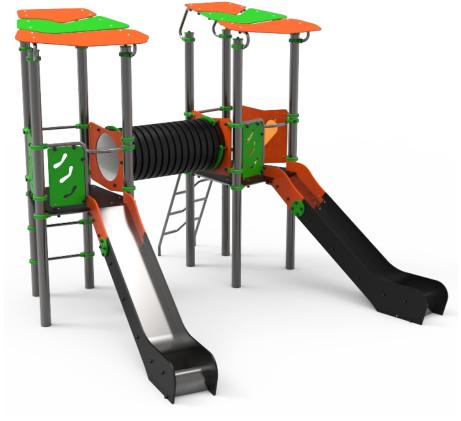

# Haumea

ref. ELUNI010

18 Users
3-14 Years

1.30 m

51 m2

x= 4.00 y= 4.00 z= 3.40

### **Technical Information:**

- 1 Solar tower 1.30m
- 2 Solar ladder 1.30m
- 3 Stainless slide 1.30m
- 4 Ladder 1.30m
- 5 Solar tunnel 1.30m