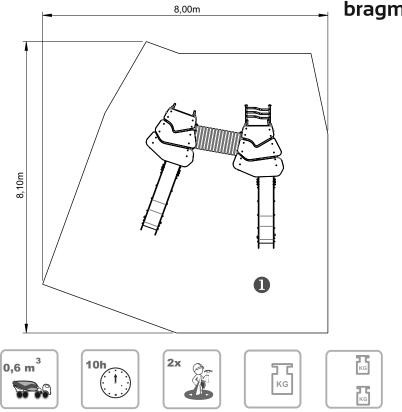

# Haumea

ref. ELUNI010

18 Users
3-14 Years

1.30 m

51 m2

x= 4.00 y= 4.00 z= 3.40

### **Technical Information:**

- 1 Solar tower 1.30m
- 2 Solar ladder 1.30m
- 3 Stainless slide 1.30m
- 4 Ladder 1.30m
- 5 Solar tunnel 1.30m