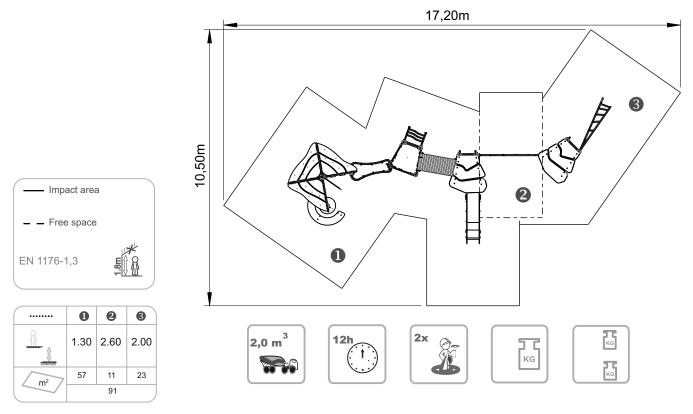

2.60 m





3-14 Years

91 m2

x= 12.20 y= 5.40 z= 3.40



# **Equipment Information:**





### **Technical Information:**

- 1 Solar tower 1.30m
- 2 Earth tower 1.30m
- 3 Lunik tower <u>1.30m</u>
- 4 Solar ladder 1.30m
- 5 3D Ladder <u>1.30m</u>
- 6 Stainless slide 1.30m
- 7 Ladder 1.30m
- 8 Solar tunnel 1.30m
- 9 Solar net 4 2.60m
- 10 Space house 4 0.45m
- 11 Space seat 1 0.45m
- 12 Table/seat 🗓 0.45m
- 13 Playful panel



#### **Technical Characteristics:**



#### **Panels**

HDPE: Monocolour/bicolour high density polyethylene. It is a polymer so it is characterized by its resistance to corrosion and chemical products. By its capacity of elasticity and lightweight, it offers high resistance to impacts, and, therefore, very difficult to break. The non-slip surface offers security to children and the synthetic base prevents grow of bacterias and fungus. No need for maintenan