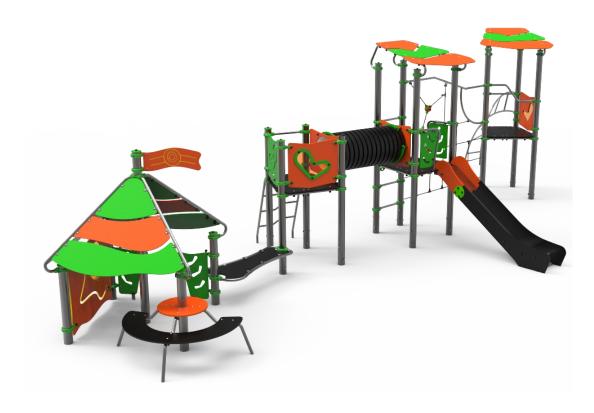

2.60 m

3-14 Years

91 m2

x= 12.20 y= 5.40 z= 3.40

### **Technical Information:**

- 1 Solar tower 1.30m
- 2 Earth tower 1.30m
- 3 Lunik tower <u>1.30m</u>
- 4 Solar ladder 1.30m
- 5 3D Ladder <u>1.30m</u>
- 6 Stainless slide 1.30m
- 7 Ladder 1.30m
- 8 Solar tunnel 1.30m
- 9 Solar net 4 2.60m
- 10 Space house 4 0.45m
- 11 Space seat 1 0.45m
- 12 Table/seat 🗓 0.45m
- 13 Playful panel