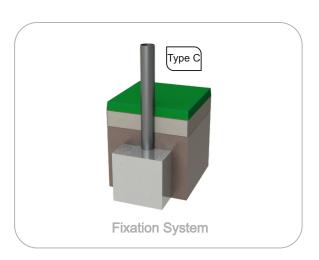

**Metal parts** 

Sliding surface: Stainless steel plate AISI 304, bent and rolled from one piece;

Tubes:

Stainless steel: AISI 304, Ø40mm and Ø114mm;

**Fixation System:** 

Type C - Standard fixation system composed by posts applied directly in the ground with concrete;