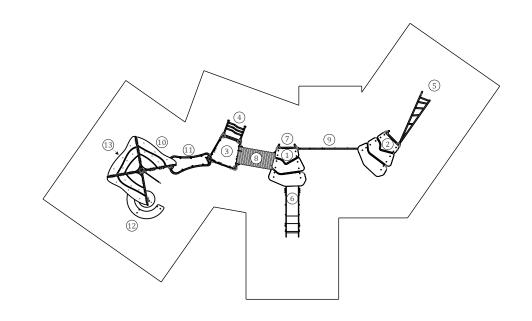

### **Technical Information:**

- 1 Solar tower 1.30m
- 2 Earth tower 1.30m
- 3 Lunik tower <u>1.30m</u>
- 4 Solar ladder 1.30m
- 5 3D Ladder <u>1.30m</u>
- 6 Stainless slide 1.30m
- 7 Ladder 1.30m
- 8 Solar tunnel 1.30m
- 9 Solar net 4 2.60m
- 10 Space house 4 0.45m
- 11 Space seat 1 0.45m
- 12 Table/seat 🗓 0.45m
- 13 Playful panel