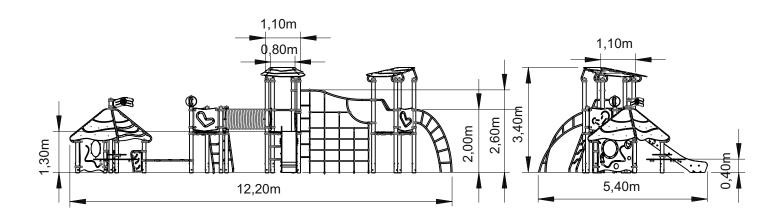

2.60 m





3-14 Years

91 m2

x= 12.20 y= 5.40 z= 3.40



# **Equipment Information:**





### **Technical Information:**

- 1 Solar tower 1.30m
- 2 Earth tower 1.30m
- 3 Lunik tower <u>1.30m</u>
- 4 Solar ladder 1.30m
- 5 3D Ladder <u>1.30m</u>
- 6 Stainless slide 1.30m
- 7 Ladder 1.30m
- 8 Solar tunnel 1.30m
- 9 Solar net 4 2.60m
- 10 Space house 4 0.45m
- 11 Space seat 1 0.45m
- 12 Table/seat 🗓 0.45m
- 13 Playful panel



#### **Technical Characteristics:**



#### **Panels**

HDPE: Monocolour/bicolour high density polyethylene. It is a polymer so it is characterized by its resistance to corrosion and chemical products. By its capacity of elasticity and lightweight, it offers high resistance to impacts, and, therefore, very difficult to break. The non-slip surface offers security to children and the synthetic base prevents grow of bacterias