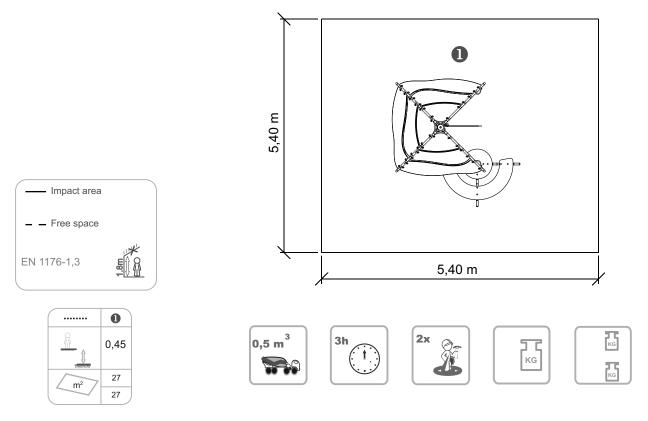

# Saturno

ref. ELUNI029

**3-14 Years** 

0.45 m

27 m2

## **Technical Information:**

- 1 Space House 🗓 0.45m
- 2 Playful panel
- 3 Seat/Table 🗓 0.45m