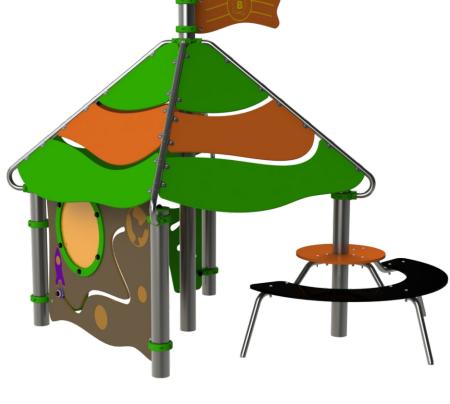

# Saturno

ref. ELUNI029

**3-14 Years** 

0.45 m

27 m2

## **Technical Information:**

- 1 Space House 🗓 0.45m
- 2 Playful panel
- 3 Seat/Table 🗓 0.45m