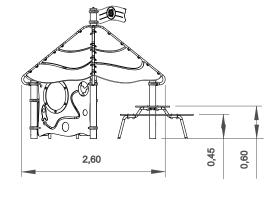

# Saturno

ref. ELUNI029

**3-14 Years** 

0.45 m

27 m2

## **Technical Information:**

- 1 Space House 🗓 0.45m
- 2 Playful panel
- 3 Seat/Table 🗓 0.45m