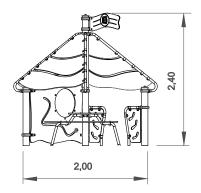

# Saturno

ref. ELUNI029

**3-14 Years** 

0.45 m

27 m2

## **Technical Information:**

- 1 Space House 🗓 0.45m
- 2 Playful panel
- 3 Seat/Table 🗓 0.45m