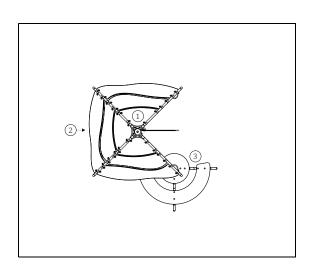

## **Technical Information:**

- 1 Space House 🗓 0.45m
- 2 Playful panel
- 3 Seat/Table 🗓 0.45m