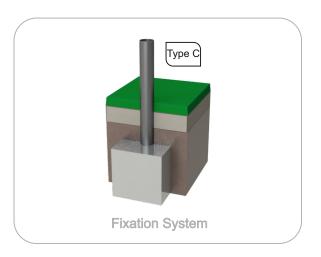

#### **Metal parts**

**Tubes:** 

Stainless steel: AISI 304, Ø40mm and Ø114mm;

**Fixation System:** 

Type C - Standard fixation system composed by posts applied directly in the ground with concrete;

Screws and accessories