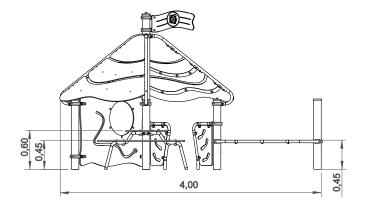

# **Space**

ref. ELUNI030

3-14 Years

0.45 m

31 m2

x = 4.00y= 2.60 z= 2.40

### **Technical Information:**

- 1 Space House 4 0.45m
- 2 Playful panel
- 3 Seat/Table 🗓 0.45m
- 4 Space seat <u>10.45m</u>