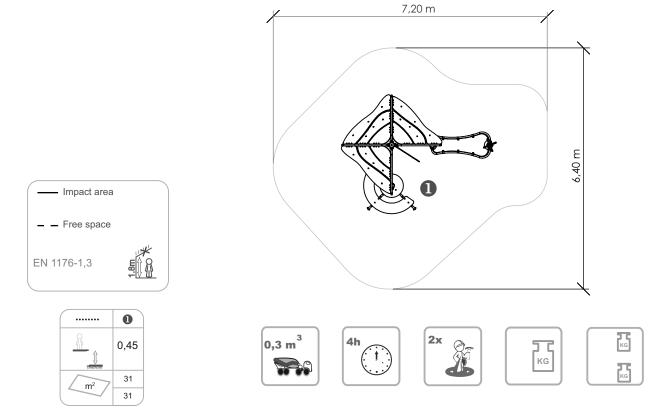

# **Space**

ref. ELUNI030

3-14 Years

0.45 m

31 m2

x = 4.00y= 2.60 z= 2.40

### **Technical Information:**

- 1 Space House 4 0.45m
- 2 Playful panel
- 3 Seat/Table 🗓 0.45m
- 4 Space seat <u>10.45m</u>