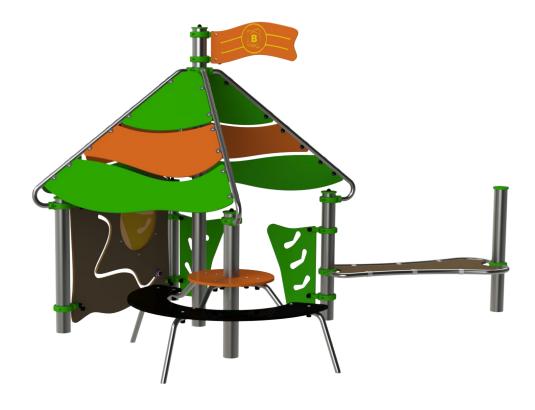

# **Space**

ref. ELUNI030

3-14 Years

0.45 m

31 m2

x = 4.00y= 2.60 z= 2.40

### **Technical Information:**

- 1 Space House 4 0.45m
- 2 Playful panel
- 3 Seat/Table 🗓 0.45m
- 4 Space seat <u>10.45m</u>