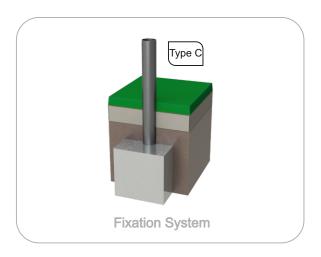

**Metal parts** 

**Tubes:** 

Stainless steel: AISI 304, Ø40mm and Ø114mm;

**Fixation System:** 

Type C - Standard fixation system composed by posts applied directly in the ground with concrete;

Screws and accessories