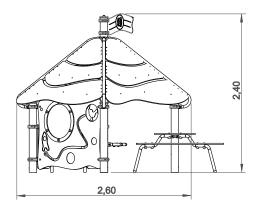

# **Space**

ref. ELUNI030

3-14 Years

0.45 m

31 m2

x = 4.00y= 2.60 z= 2.40

### **Technical Information:**

- 1 Space House 4 0.45m
- 2 Playful panel
- 3 Seat/Table 🗓 0.45m
- 4 Space seat <u>10.45m</u>