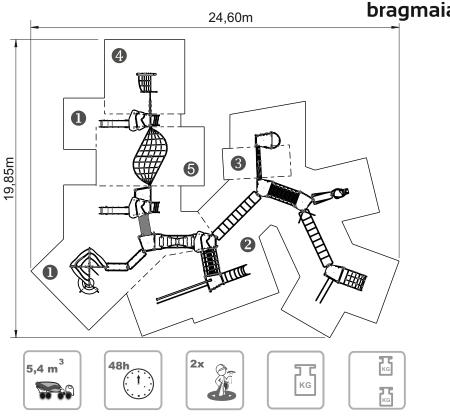

# Gemini

ref. ELDAN028

3-14 Years

2.95 m

279 m2

x= 15.50 y= 20.00 z= 3.40

## **Equipment Information:**

|                | 0    | 2    | 8    | 4    | 6    |
|----------------|------|------|------|------|------|
| <u>R</u>       | 1.30 | 1.80 | 2.60 | 2.65 | 2.95 |
| m <sup>2</sup> | 79   | 135  | 9    | 27   | 29   |
|                |      |      | 279  |      |      |

### **Technical Information:**

- 1 Solar Tower 1,30 m
- 2 Lunik Tower 🛅 1,30 m
- 3 Earth Tower 🗓 1,30 m
- 4 Ceres Tower 🗓 1,50 m
- 5 Luna Tower 1,80 m
- 6 Ares Tower 1,80 m
- 7 Space Tower 1,80 m 8 - Solar Ladder 1,30 m
- 9 Ariane Ladder 1,80 m
- 10 Ladder 1,30 m
- 11 Stainless Slide 🗓 1,30 m
- 12 Solar Climbing Wall 🗟 2,65 m
- 13 Leaning Net 1 2,55 m
- 14 Solar Bridge 🗓 1,30 m
- 15 3D Net 🗓 2,95 m
- 16 Luna Climbing Wall 🗓 1,80 m
- 17 Universe Climbing Wall 🗓 1,80 m
- 18 Lunik Tunnel / Fireman rod 🗓 1,30 m
- 19 Solar Tunnel 🗓 1,30 m
- 20 Luna Bridge 🗓 1,80 m
- 21 Turbo Slide 🗓 1,80 m
- 22 Space House 🗓 0,45 m
- 23 Table/Seat 🗓 0,45 m
- 24 Space Seat 10,45 m 25 - Playful Panel
- 25 Playful Panel
- 26 Air Crossing 🗓 1,80 m
- 27 Gyro 🗓 0,50 m
- 28 Speed Gliss 🗓 1,80 m
- 29 Half Moon Net 🗓 1,80 m
- 30 Ceres Net 1,80 m
- 31 Solar Net 🗓 2,60 m