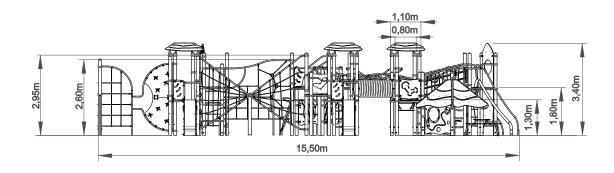

# Gemini

ref. ELDAN028

3-14 Years

2.95 m

279 m2

x= 15.50 y= 20.00 z= 3.40

## **Equipment Information:**

|                | 0    | 2    | 8    | 4    | 6    |
|----------------|------|------|------|------|------|
| <u>R</u>       | 1.30 | 1.80 | 2.60 | 2.65 | 2.95 |
| m <sup>2</sup> | 79   | 135  | 9    | 27   | 29   |
|                |      |      | 279  |      |      |

### **Technical Information:**

- 1 Solar Tower 1,30 m
- 2 Lunik Tower 🛅 1,30 m
- 3 Earth Tower 🗓 1,30 m
- 4 Ceres Tower 🗓 1,50 m
- 5 Luna Tower 1,80 m
- 6 Ares Tower 1,80 m
- 7 Space Tower 1,80 m 8 - Solar Ladder 1,30 m
- 9 Ariane Ladder 1,80 m
- 10 Ladder 1,30 m
- 11 Stainless Slide 🗓 1,30 m
- 12 Solar Climbing Wall 🗟 2,65 m
- 13 Leaning Net 1 2,55 m
- 14 Solar Bridge 🗓 1,30 m
- 15 3D Net 🗓 2,95 m
- 16 Luna Climbing Wall 🗓 1,80 m
- 17 Universe Climbing Wall 🗓 1,80 m
- 18 Lunik Tunnel / Fireman rod 🗓 1,30 m
- 19 Solar Tunnel 🗓 1,30 m
- 20 Luna Bridge 🗓 1,80 m
- 21 Turbo Slide 🗓 1,80 m
- 22 Space House 🗓 0,45 m
- 23 Table/Seat 🗓 0,45 m
- 24 Space Seat 10,45 m 25 - Playful Panel
- 25 Playful Panel
- 26 Air Crossing 🗓 1,80 m
- 27 Gyro 🗓 0,50 m
- 28 Speed Gliss 🗓 1,80 m
- 29 Half Moon Net 🗓 1,80 m
- 30 Ceres Net 1,80 m
- 31 Solar Net 🗓 2,60 m