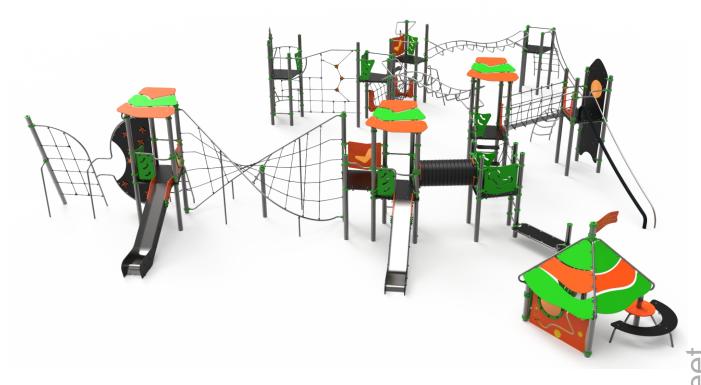

# Gemini

ref. ELDAN028

3-14 Years

2.95 m

279 m2

x= 15.50 y= 20.00 z= 3.40

## **Equipment Information:**

|                | 0    | 2    | 8    | 4    | 6    |
|----------------|------|------|------|------|------|
| <u>R</u>       | 1.30 | 1.80 | 2.60 | 2.65 | 2.95 |
| m <sup>2</sup> | 79   | 135  | 9    | 27   | 29   |
|                |      |      | 279  |      |      |

### **Technical Information:**

- 1 Solar Tower 1,30 m
- 2 Lunik Tower 🛅 1,30 m
- 3 Earth Tower 🗓 1,30 m
- 4 Ceres Tower 🗓 1,50 m
- 5 Luna Tower 1,80 m
- 6 Ares Tower 1,80 m
- 7 Space Tower 1,80 m 8 - Solar Ladder 1,30 m
- 9 Ariane Ladder 1,80 m
- 10 Ladder 1,30 m
- 11 Stainless Slide 🗓 1,30 m
- 12 Solar Climbing Wall 🗟 2,65 m
- 13 Leaning Net 1 2,55 m
- 14 Solar Bridge 🗓 1,30 m
- 15 3D Net 🗓 2,95 m
- 16 Luna Climbing Wall 🗓 1,80 m
- 17 Universe Climbing Wall 🗓 1,80 m
- 18 Lunik Tunnel / Fireman rod 🗓 1,30 m
- 19 Solar Tunnel 🗓 1,30 m
- 20 Luna Bridge 🗓 1,80 m
- 21 Turbo Slide 🗓 1,80 m
- 22 Space House 🗓 0,45 m
- 23 Table/Seat 🗓 0,45 m
- 24 Space Seat 10,45 m 25 - Playful Panel
- 25 Playful Panel
- 26 Air Crossing 🗓 1,80 m
- 27 Gyro 🗓 0,50 m
- 28 Speed Gliss 🗓 1,80 m
- 29 Half Moon Net 🗓 1,80 m
- 30 Ceres Net 1,80 m
- 31 Solar Net 🗓 2,60 m