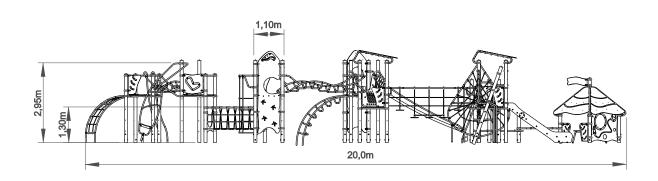

# Gemini

ref. ELDAN028

3-14 Years

2.95 m

279 m2

x= 15.50 y= 20.00 z= 3.40

## **Equipment Information:**

|                | 0    | 2    | 8    | 4    | 6    |
|----------------|------|------|------|------|------|
| <u>R</u>       | 1.30 | 1.80 | 2.60 | 2.65 | 2.95 |
| m <sup>2</sup> | 79   | 135  | 9    | 27   | 29   |
|                |      |      | 279  |      |      |

### **Technical Information:**

- 1 Solar Tower 1,30 m
- 2 Lunik Tower 🛅 1,30 m
- 3 Earth Tower 🗓 1,30 m
- 4 Ceres Tower 🗓 1,50 m
- 5 Luna Tower 1,80 m
- 6 Ares Tower 1,80 m
- 7 Space Tower 1,80 m 8 - Solar Ladder 1,30 m
- 9 Ariane Ladder 1,80 m
- 10 Ladder 1,30 m
- 11 Stainless Slide 🗓 1,30 m
- 12 Solar Climbing Wall 🗟 2,65 m
- 13 Leaning Net 1 2,55 m
- 14 Solar Bridge 🗓 1,30 m
- 15 3D Net 🗓 2,95 m
- 16 Luna Climbing Wall 🗓 1,80 m
- 17 Universe Climbing Wall 🗓 1,80 m
- 18 Lunik Tunnel / Fireman rod 🗓 1,30 m
- 19 Solar Tunnel 🗓 1,30 m
- 20 Luna Bridge 🗓 1,80 m
- 21 Turbo Slide 🗓 1,80 m
- 22 Space House 🗓 0,45 m
- 23 Table/Seat 🗓 0,45 m
- 24 Space Seat 10,45 m 25 - Playful Panel
- 25 Playful Panel
- 26 Air Crossing 🗓 1,80 m
- 27 Gyro 🗓 0,50 m
- 28 Speed Gliss 🗓 1,80 m
- 29 Half Moon Net 🗓 1,80 m
- 30 Ceres Net 1,80 m
- 31 Solar Net 🗓 2,60 m