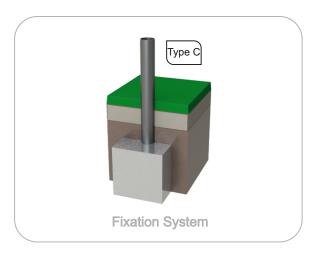

**Metal parts** 

Sliding surface: Stainless steel plate AISI 304, bent and rolled from one piece;

Tubes:

Stainless steel: AISI 304, Ø40mm and Ø114mm;

**Fixation System:** 

Type C - Standard fixation system composed by posts applied directly in the ground with concrete;