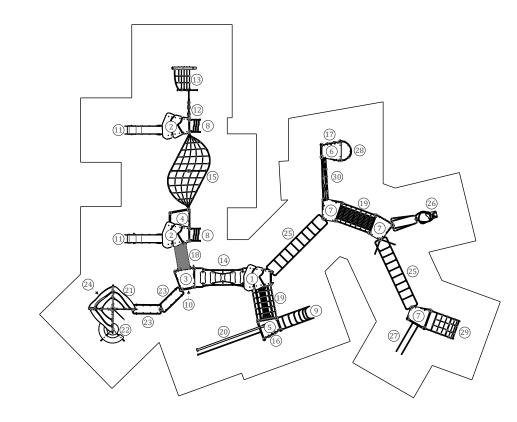

### **Technical Information:**

- 1 Solar Tower 1,30 m
- 2 Lunik Tower 🛅 1,30 m
- 3 Earth Tower 🗓 1,30 m
- 4 Ceres Tower 🗓 1,50 m
- 5 Luna Tower 1,80 m
- 6 Ares Tower 1,80 m
- 7 Space Tower 1,80 m 8 - Solar Ladder 1,30 m
- 9 Ariane Ladder 1,80 m
- 10 Ladder 1,30 m
- 11 Stainless Slide 🗓 1,30 m
- 12 Solar Climbing Wall 🗟 2,65 m
- 13 Leaning Net 1 2,55 m
- 14 Solar Bridge 🗓 1,30 m
- 15 3D Net 🗓 2,95 m
- 16 Luna Climbing Wall 🗓 1,80 m
- 17 Universe Climbing Wall 🗓 1,80 m
- 18 Lunik Tunnel / Fireman rod 🗓 1,30 m
- 19 Solar Tunnel 🗓 1,30 m
- 20 Luna Bridge 🗓 1,80 m
- 21 Turbo Slide 🗓 1,80 m
- 22 Space House 🗓 0,45 m
- 23 Table/Seat 🗓 0,45 m
- 24 Space Seat 10,45 m 25 - Playful Panel
- 25 Playful Panel
- 26 Air Crossing 🗓 1,80 m
- 27 Gyro 🗓 0,50 m
- 28 Speed Gliss 🗓 1,80 m
- 29 Half Moon Net 🗓 1,80 m
- 30 Ceres Net 1,80 m
- 31 Solar Net 🗓 2,60 m