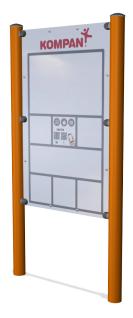

## **Freestanding Sign**

This freestanding 2-sided information sign is always tailor made and can feature location specific information. For example adds, sponsored logos, training schedules or a link to your location specific KOMPAN App. With the information printed on the inside of 6 mm polycarbonate sheets, the Freestanding Sign is vandalism proof.

**Product Line** Outdoor Fitness

**Category** Cross Training

Age group 13+ Total height (CM)206

SUR-FACE IN-GROU.

\* = Highest designated play surface. \*\* = Total height of product.

Weight/heaviest parts kg. Installation (Manpower) 1 Persons