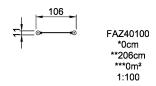

## **FAZ40100**

**Product Line** Outdoor Fitness

**Category** Cross Training

Age group 13+ Total height (CM)206

SUR-FACE IN-GROU.

\* = Highest designated play surface. \*\* = Total height of product.

Weight/heaviest parts kg. Installation (Manpower) 1 Persons

**Concrete required** NaN m3 **Installation (Hours)** 1 Hours

Foundation amount/footing NaN Excavation NaN m3