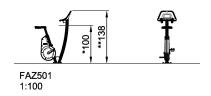

| <b>Product Line</b>      | Outdoor Fitness |
|--------------------------|-----------------|
| Category                 | Cross Training  |
| Age group                | 13+             |
| Max. fall height (CM)100 |                 |
| Total height (CM)        | 138             |
| Safety Zone              | 11.1 m2         |

SUR-FACE IN-GROU.

\* = Highest designated play surface. \*\* = Total height of product.

Weight/heaviest partskg.Installation (Manpower)PersonsConcrete requiredNaN m3Installation (Hours)HoursFoundation amount/footingNaNExcavationNaN m3