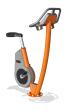

## FAZ50100 City Bike

The City Bike provides a comfortable and challenging ride for all users. The frame is designed with a low open entry and ergonomics promoting an upright riding style. The saddle is made wide to give the most support, and it is adjustable in 13 heights accommodating people from 150 cm to 205 cm.

An innovative self-powered electrical motor (patent pending) creates resistance similar to a real road cycle. The resistance automatically adapts depending on pedaling speed, but users can also choose to manually change the resistance through a Bluetooth-connected KOMPAN Cardio app.