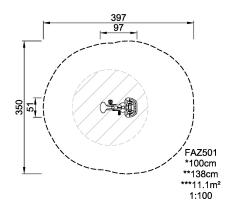

| <b>Product Line</b>      | Outdoor Fitness |
|--------------------------|-----------------|
| Category                 | Cross Training  |
| Age group                | 13+             |
| Max. fall height (CM)100 |                 |
| Total height (CM)        | 138             |
| Safety Zone              | 11.1 m2         |

SUR-FACE IN-GROU.

\* = Highest designated play surface. \*\* = Total height of product.

Weight/heaviest partskg.Installation (Manpower)PersonsConcrete requiredNaN m3Installation (Hours)HoursFoundation amount/footingNaNExcavationNaN m3