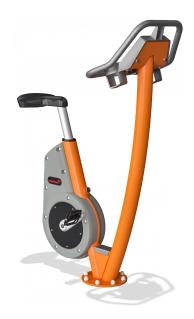

## FAZ50100 City Bike

The City Bike provides a comfortable and challenging ride for all users. The frame is designed with a low open entry and ergonomics promoting an upright riding style. The saddle is made wide to give the most support, and it is adjustable in 13 heights accommodating people from 150 cm to 205 cm.

An innovative self-powered electrical motor (patent pending) creates resistance similar to a real road cycle. The resistance automatically adapts depending on pedaling speed, but users can also choose to manually change the resistance through a Bluetooth-connected KOMPAN Cardio app.