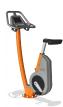

## FAZ50100 City Bike

The City Bike provides a comfortable and challenging ride for all users. The frame is designed with a low open entry and ergonomics promoting an upright riding style. The saddle is made wide to give the most support, and it is adjustable in 13 heights accommodating people from 150 cm to 205 cm.

An innovative self-powered electrical motor (patent pending) creates resistance similar to a real road cycle. The resistance automatically adapts depending on pedaling speed, but users can also choose to manually change the resistance through a Bluetooth-connected KOMPAN Cardio app.