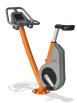

## **Sport Bike**

The Sport Bike is designed for real workouts. The frame shape and narrow saddle optimizes the ergonomics to performance training in forward leaning positions. The saddle is adjustable in 13 heights, so everybody from 150 cm to 205 cm can exercise in the right position. An innovative self-powered electrical motor (patent pending) creates resistance similar to a real road cycle. The resistance automatically adapts depending on pedaling speed, but users can also choose to manually change the resistance through a Bluetooth-connected KOMPAN Cardio app.