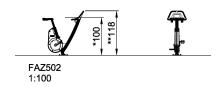

## **Sport Bike**

The Sport Bike is designed for real workouts. The frame shape and narrow saddle optimizes the ergonomics to performance training in forward leaning positions. The saddle is adjustable in 13 heights, so everybody from 150 cm to 205 cm can exercise in the right position. An innovative self-powered electrical motor (patent pending) creates resistance similar to a real road cycle. The resistance automatically adapts depending on pedaling speed, but users can also choose to manually change the resistance through a Bluetooth-connected KOMPAN Cardio app.