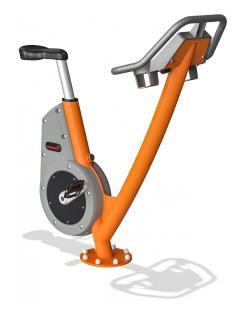

## **Sport Bike**

The Sport Bike is designed for real workouts. The frame shape and narrow saddle optimizes the ergonomics to performance training in forward leaning positions. The saddle is adjustable in 13 heights, so everybody from 150 cm to 205 cm can exercise in the right position. An innovative self-powered electrical motor (patent pending) creates resistance similar to a real road cycle. The resistance automatically adapts depending on pedaling speed, but users can also choose to manually change the resistance through a Bluetooth-connected KOMPAN Cardio app.