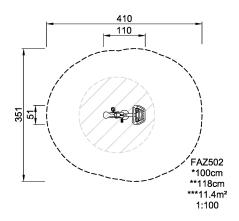

| <b>Product Line</b>      | Outdoor Fitness |
|--------------------------|-----------------|
| Category                 | Cross Training  |
| Age group                | 13+             |
| Max. fall height (CM)100 |                 |
| Total height (CM)        | 118             |
| Safety Zone              | 11.4 m2         |

SUR-FACE IN-GROU.

\* = Highest designated play surface. \*\* = Total height of product.

Weight/heaviest parts kg. Installation (Manpower) Persons

Concrete required NaN m3 Installation (Hours) Hours

Foundation amount/footing NaN Excavation NaN m3