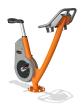

## **Sport Bike**

The Sport Bike is designed for real workouts. The frame shape and narrow saddle optimizes the ergonomics to performance training in forward leaning positions. The saddle is adjustable in 13 heights, so everybody from 150 cm to 205 cm can exercise in the right position. An innovative self-powered electrical motor (patent pending) creates resistance similar to a real road cycle. The resistance automatically adapts depending on pedaling speed, but users can also choose to manually change the resistance through a Bluetooth-connected KOMPAN Cardio app.