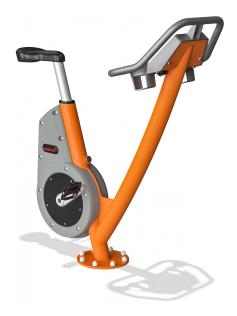

## **Sport Bike with Touchscreen**

The Sport Bike is designed for real workouts. The frame shape and narrow saddle optimizes the ergonomics to performance training in forward leaning positions. The saddle is adjustable in 13 heights, so everybody from 150 cm to 205 cm can exercise in the right position. To motivate users reaching their goals, this version of the bike features a 7" LCD touchscreen giving instant feedback on speed, distance, cadence, watts, calories burned and time.

An innovative self-powered electrical motor (patent pending) creates resistance similar to a real road cycle. The resistance automatically adapts depending on pedaling speed, but users can also choose to manually change the resistance on the touchscreen or through a Bluetooth-connected KOMPAN Cardio app.