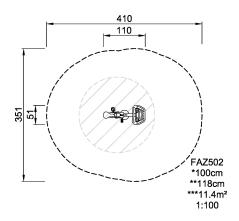

| Product Line             | Outdoor Fitness |
|--------------------------|-----------------|
|                          |                 |
| Category                 | Cross Training  |
| Age group                | 13+             |
| Max. fall height (CM)100 |                 |
| Total height (CM)        | 118             |
| Safety Zone              | 11.4 m2         |

SUR-FACE IN-GROU.

\* = Highest designated play surface. \*\* = Total height of product.

Weight/heaviest parts kg. Installation (Manpower) Persons

Concrete required NaN m3 Installation (Hours) Hours

Foundation amount/footing NaN Excavation NaN m3