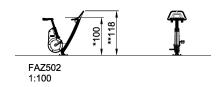

## **Sport Bike with Touchscreen**

The Sport Bike is designed for real workouts. The frame shape and narrow saddle optimizes the ergonomics to performance training in forward leaning positions. The saddle is adjustable in 13 heights, so everybody from 150 cm to 205 cm can exercise in the right position. To motivate users reaching their goals, this version of the bike features a 7" LCD touchscreen giving instant feedback on speed, distance, cadence, watts, calories burned and time.

An innovative self-powered electrical motor (patent pending) creates resistance similar to a real road cycle. The resistance automatically adapts depending on pedaling speed, but users can also choose to manually change the resistance on the touchscreen or through a Bluetooth-connected KOMPAN Cardio app.