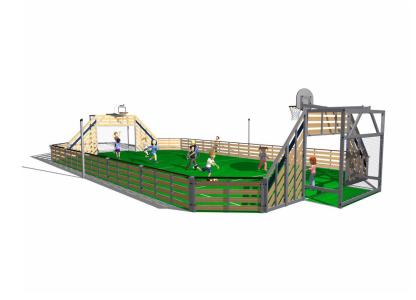

## CLASSIC Pitch 10x19 m

A multisport pitch includes two goals with built in basketball hoops and a height adjustable multisport net in the middle of the play area. The panels in the goal area are angled at 45° to prevent climbing. The goals have anti-moped barriers which can be removed for wheel chair access and the goal back wall has nylon nets. The pitch is based on a modular system. The dimensions of the pitch can be customized according to individual requirements. The steel structure can be supplied with powder coated surfaces in different colors. It can also be equipped with a number of additional activities.