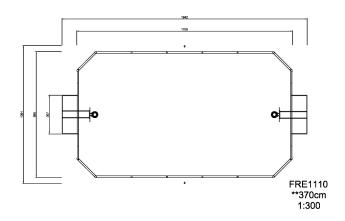

**Product Line** Multi Use Games Area

**Category** Classic Multi Sport

Age group 3+
Total height (CM)370

**ASTM** 

\* = Highest designated play surface. \*\* = Total height of product.

Weight/heaviest partskg.Installation (Manpower)1 PersonsConcrete requiredNaN m3Installation (Hours)17 HoursFoundation amount/footingNaNExcavationNaN m3