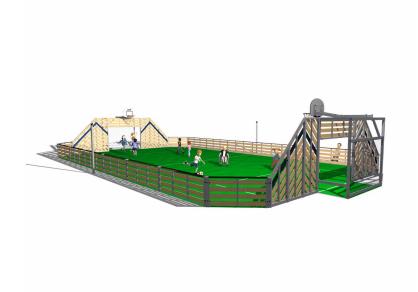

## CLASSIC Pitch 12x22 m

A multisport pitch includes two goals with built in basketball hoops and a height adjustable multisport net in the middle of the play area. The panels in the goal area are angled at 45° to prevent climbing. The goals have anti-moped barriers which can be removed for wheel chair access and the goal back wall has nylon nets. The pitch is based on a modular system. The dimensions of the pitch can be customized according to individual requirements. The steel structure can be supplied with powder coated surfaces in different colors. It can also be equipped with a number of additional activities.