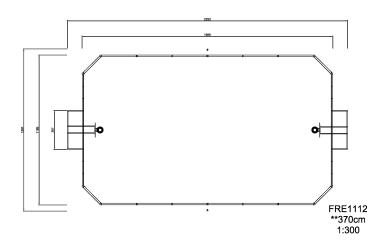

**Product Line** Multi Use Games Area

Category Classic Multi Sport

Age group 3+
Total height (CM)370

**ASTM** 

\* = Highest designated play surface. \*\* = Total height of product.

Weight/heaviest partskg.Installation (Manpower)1 PersonsConcrete requiredNaN m3Installation (Hours)19 HoursFoundation amount/footingNaNExcavationNaN m3