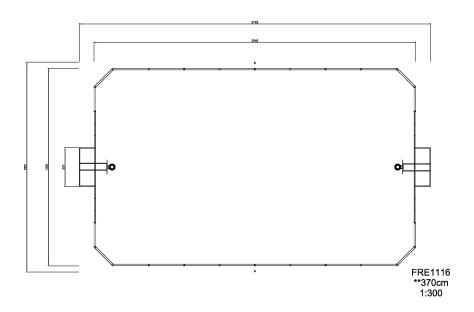

**Product Line** Multi Use Games Area

**Category** Classic Multi Sport

Age group 3+
Total height (CM)370

**ASTM** 

\* = Highest designated play surface. \*\* = Total height of product.

Weight/heaviest partskg.Installation (Manpower)1 PersonsConcrete requiredNaN m3Installation (Hours)22 HoursFoundation amount/footingNaNExcavationNaN m3