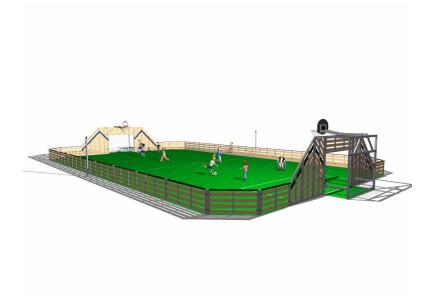

## **CLASSIC Pitch 16x28 m**

A multisport pitch includes two goals with built in basketball hoops and a height adjustable multisport net in the middle of the play area. The panels in the goal area are angled at 45° to prevent climbing. The goals have anti-moped barriers which can be removed for wheel chair access and the goal back wall has nylon nets. The pitch is based on a modular system. The dimensions of the pitch can be customized according to individual requirements. The steel structure can be supplied with powder coated surfaces in different colors. It can also be equipped with a number of additional activities.