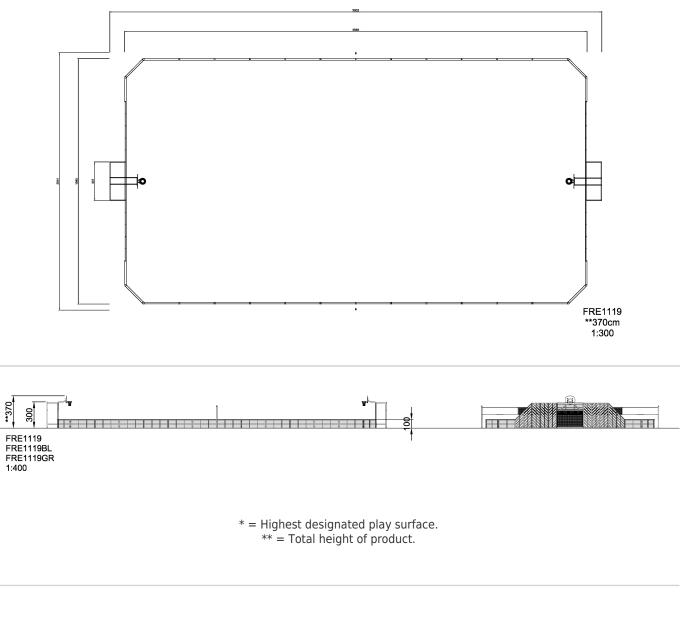

## FREIII9 CLASSIC Pitch 19x39 m

A multisport pitch includes two goals with built in basketball hoops and a height adjustable multisport net in the middle of the play area. The panels in the goal area are angled at 45° to prevent climbing. The goals have anti-moped barriers which can be removed for wheel chair access and the goal back wall has nylon nets. The pitch is based on a modular system. The dimensions of the pitch can be customized according to individual requirements. The steel structure can be supplied with powder coated surfaces in different colors. It can also be equipped with a number of additional activities.

| Product Line         | Multi Use Games Area |  |
|----------------------|----------------------|--|
| Category             | Classic Multi Sport  |  |
| Age group            | 3+                   |  |
| Total height (CM)370 |                      |  |