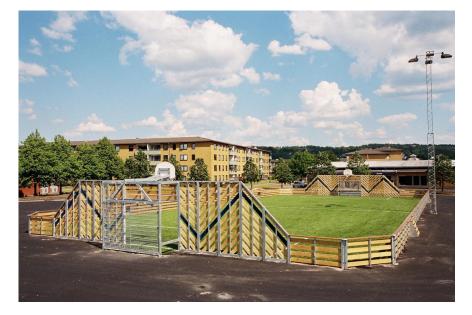

## FREIII9 CLASSIC Pitch 19x39 m

A multisport pitch includes two goals with built in basketball hoops and a height adjustable multisport net in the middle of the play area. The panels in the goal area are angled at 45° to prevent climbing. The goals have anti-moped barriers which can be removed for wheel chair access and the goal back wall has nylon nets. The pitch is based on a modular system. The dimensions of the pitch can be customized according to individual requirements. The steel structure can be supplied with powder coated surfaces in different colors. It can also be equipped with a number of additional activities.