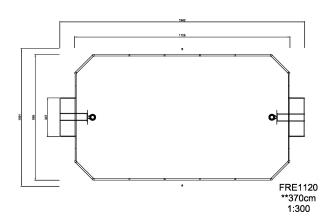

## CLASSIC Pitch 10x19 m

A multisport pitch includes two goals with built in basketball hoops and a height adjustable multisport net in the middle of the play area. The panels in the goal area are angled at 45° to prevent climbing. The goals have anti-moped barriers which can be removed for wheel chair access and the goal back wall has nylon nets. All barriers including the lower side barriers are designed with full frames of steel with lower grass protection profile. This full frame design improves durability in urban non supervised areas. The pitch is based on a modular system. The dimensions of the pitch can be customized according to individual requirements. The steel structure can be supplied with powder coated surfaces in different colors. It can also be equipped with a number of additional activities.

**Product Line** Multi Use Games Area

Category Classic Multi Sport

Age group 3+
Total height (CM)370

\* = Highest designated play surface. \*\* = Total height of product.

Weight/heaviest partskg.Installation (Manpower)1 PersonsConcrete requiredNaN m3Installation (Hours)17 HoursFoundation amount/footingNaNExcavationNaN m3