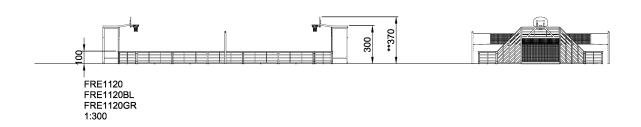

## CLASSIC Pitch 10x19 m

A multisport pitch includes two goals with built in basketball hoops and a height adjustable multisport net in the middle of the play area. The panels in the goal area are angled at 45° to prevent climbing. The goals have anti-moped barriers which can be removed for wheel chair access and the goal back wall has nylon nets. All barriers including the lower side barriers are designed with full frames of steel with lower grass protection profile. This full frame design improves durability in urban non supervised areas. The pitch is based on a modular system. The dimensions of the pitch can be customized according to individual requirements. The steel structure can be supplied with powder coated surfaces in different colors. It can also be equipped with a number of additional activities.

**Product Line** Multi Use Games Area

Category Classic Multi Sport

Age group 3+
Total height (CM)370

\* = Highest designated play surface. \*\* = Total height of product.

Weight/heaviest partskg.Installation (Manpower)1 PersonsConcrete requiredNaN m3Installation (Hours)17 HoursFoundation amount/footingNaNExcavationNaN m3