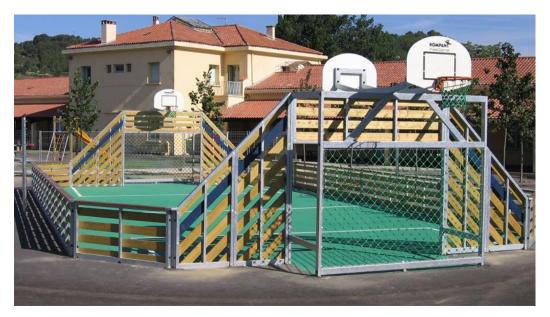

## CLASSIC Pitch 10x19 m

A multisport pitch includes two goals with built in basketball hoops and a height adjustable multisport net in the middle of the play area. The panels in the goal area are angled at 45° to prevent climbing. The goals have anti-moped barriers which can be removed for wheel chair access and the goal back wall has nylon nets. All barriers including the lower side barriers are designed with full frames of steel with lower grass protection profile. This full frame design improves durability in urban non supervised areas. The pitch is based on a modular system. The dimensions of the pitch can be customized according to individual requirements. The steel structure can be supplied with powder coated surfaces in different colors. It can also be equipped with a number of additional activities.