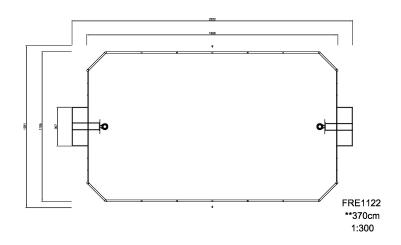

Product Line Multi Use Games Area

Category Classic Multi Sport

Age group 3+
Total height (CM)370

IN-GROU.

\* = Highest designated play surface. \*\* = Total height of product.

Weight/heaviest partskg.Installation (Manpower)1 PersonsConcrete requiredNaN m3Installation (Hours)19 HoursFoundation amount/footingNaNExcavationNaN m3