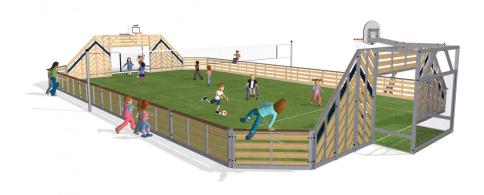

## CLASSIC Pitch 12x22 m

A multisport pitch includes two goals with built in basketball hoops and a height adjustable multisport net in the middle of the play area. The panels in the goal area are angled at 45° to prevent climbing. The goals have anti-moped barriers which can be removed for wheel chair access and the goal back wall has nylon nets. All barriers including the lower side barriers are designed with full frames of steel with lower grass protection profile. This full frame design improves durability in urban non supervised areas. The pitch is based on a modular system. The dimensions of the pitch can be customized according to individual requirements. The steel structure can be supplied with powder coated surfaces in different colors. It can also be equipped with a number of additional activities.