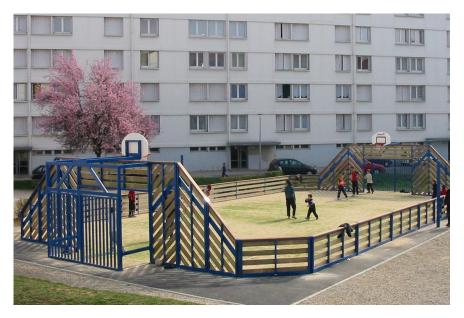

## CLASSIC Pitch 12x24 m

A multisport pitch includes two goals with built in basketball hoops and a height adjustable multisport net in the middle of the play area. The panels in the goal area are angled at 45° to prevent climbing. The goals have anti-moped barriers which can be removed for wheel chair access and the goal back wall has nylon nets. All barriers including the lower side barriers are designed with full frames of steel with lower grass protection profile. This full frame design improves durability in urban non supervised areas. The pitch is based on a modular system. The dimensions of the pitch can be customized according to individual requirements. The steel structure can be supplied with powder coated surfaces in different colors. It can also be equipped with a number of additional activities.