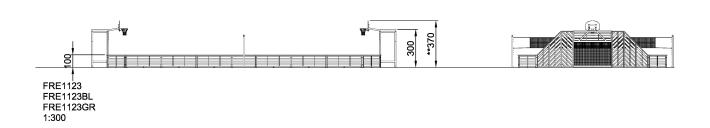

## CLASSIC Pitch 12x24 m

A multisport pitch includes two goals with built in basketball hoops and a height adjustable multisport net in the middle of the play area. The panels in the goal area are angled at 45° to prevent climbing. The goals have anti-moped barriers which can be removed for wheel chair access and the goal back wall has nylon nets. All barriers including the lower side barriers are designed with full frames of steel with lower grass protection profile. This full frame design improves durability in urban non supervised areas. The pitch is based on a modular system. The dimensions of the pitch can be customized according to individual requirements. The steel structure can be supplied with powder coated surfaces in different colors. It can also be equipped with a number of additional activities.

**Product Line** Multi Use Games Area

Category Classic Multi Sport

Age group 3+
Total height (CM)370

\* = Highest designated play surface. \*\* = Total height of product.

Weight/heaviest partskg.Installation (Manpower)1 PersonsConcrete requiredNaN m3Installation (Hours)20 HoursFoundation amount/footingNaNExcavationNaN m3