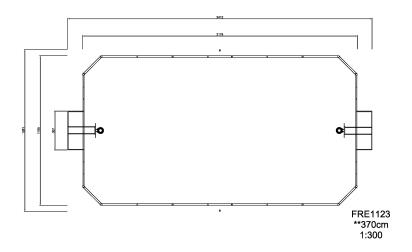

## CLASSIC Pitch 12x24 m

A multisport pitch includes two goals with built in basketball hoops and a height adjustable multisport net in the middle of the play area. The panels in the goal area are angled at 45° to prevent climbing. The goals have anti-moped barriers which can be removed for wheel chair access and the goal back wall has nylon nets. All barriers including the lower side barriers are designed with full frames of steel with lower grass protection profile. This full frame design improves durability in urban non supervised areas. The pitch is based on a modular system. The dimensions of the pitch can be customized according to individual requirements. The steel structure can be supplied with powder coated surfaces in different colors. It can also be equipped with a number of additional activities.