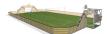

## **CLASSIC Pitch 16x28 m**

A multisport pitch includes two goals with built in basketball hoops and a height adjustable multisport net in the middle of the play area. The panels in the goal area are angled at 45° to prevent climbing. The goals have anti-moped barriers which can be removed for wheel chair access and the goal back wall has nylon nets. All barriers including the lower side barriers are designed with full frames of steel with lower grass protection profile. This full frame design improves durability in urban non supervised areas. The pitch is based on a modular system. The dimensions of the pitch can be customized according to individual requirements. The steel structure can be supplied with powder coated surfaces in different colors. It can also be equipped with a number of additional activities.