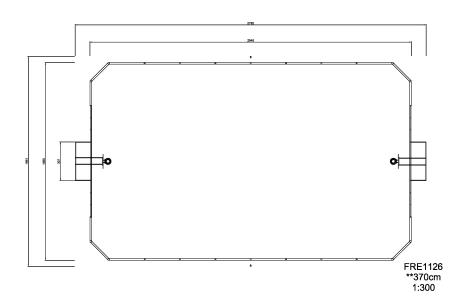

## **CLASSIC Pitch 16x28 m**

A multisport pitch includes two goals with built in basketball hoops and a height adjustable multisport net in the middle of the play area. The panels in the goal area are angled at 45° to prevent climbing. The goals have anti-moped barriers which can be removed for wheel chair access and the goal back wall has nylon nets. All barriers including the lower side barriers are designed with full frames of steel with lower grass protection profile. This full frame design improves durability in urban non supervised areas. The pitch is based on a modular system. The dimensions of the pitch can be customized according to individual requirements. The steel structure can be supplied with powder coated surfaces in different colors. It can also be equipped with a number of additional activities.

**Product Line** Multi Use Games Area

**Category** Classic Multi Sport

Age group 3+
Total height (CM)370

\* = Highest designated play surface. \*\* = Total height of product.

Weight/heaviest partskg.Installation (Manpower)1 PersonsConcrete requiredNaN m3Installation (Hours)22 HoursFoundation amount/footingNaNExcavationNaN m3