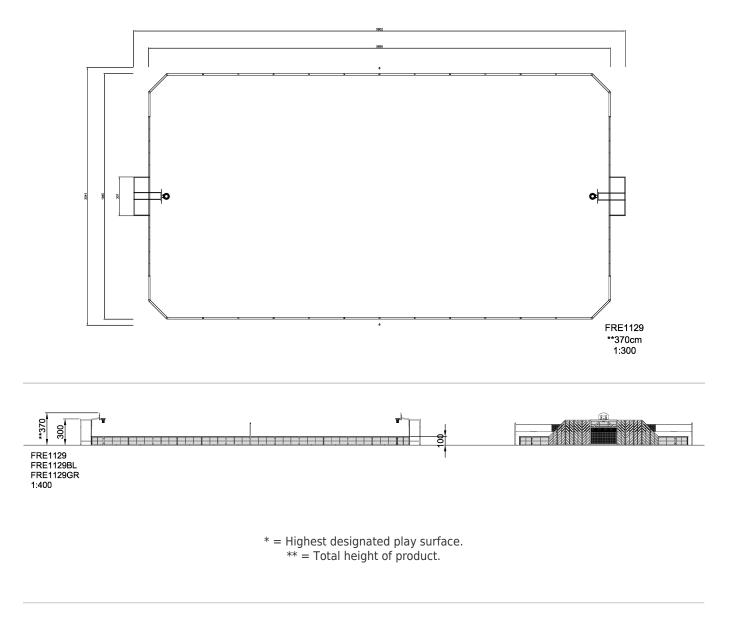

## FRE1129 CLASSIC Pitch 19x39 m

A multisport pitch includes two goals with built in basketball hoops and a height adjustable multisport net in the middle of the play area. The panels in the goal area are angled at 45° to prevent climbing. The goals have anti-moped barriers which can be removed for wheel chair access and the goal back wall has nylon nets. All barriers including the lower side barriers are designed with full frames of steel with lower grass protection profile. This full frame design improves durability in urban non supervised areas. The pitch is based on a modular system. The dimensions of the pitch can be customized according to individual requirements. The steel structure can be supplied with powder coated surfaces in different colors. It can also be equipped with a number of additional activities.

| Product Line         | Multi Use Games Area |  |
|----------------------|----------------------|--|
| Category             | Classic Multi Sport  |  |
| Age group            | 3+                   |  |
| Total height (CM)370 |                      |  |