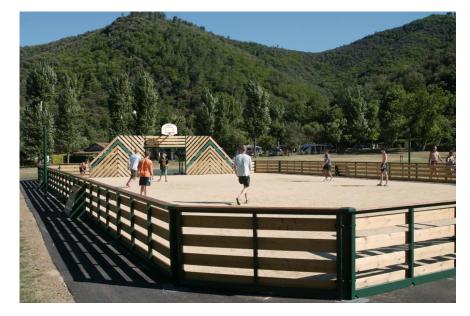

## FRE1129 CLASSIC Pitch 19x39 m

A multisport pitch includes two goals with built in basketball hoops and a height adjustable multisport net in the middle of the play area. The panels in the goal area are angled at 45° to prevent climbing. The goals have anti-moped barriers which can be removed for wheel chair access and the goal back wall has nylon nets. All barriers including the lower side barriers are designed with full frames of steel with lower grass protection profile. This full frame design improves durability in urban non supervised areas. The pitch is based on a modular system. The dimensions of the pitch can be customized according to individual requirements. The steel structure can be supplied with powder coated surfaces in different colors. It can also be equipped with a number of additional activities.