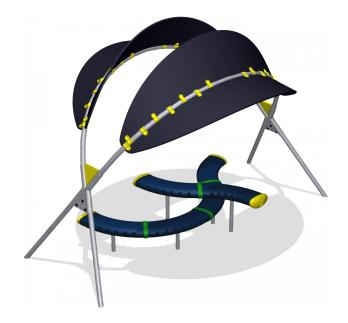

## **Meeting Point**

This unique design is very spacious and appealing to all. The Meeting Point is the perfect place for getting together with friends or relaxing. The roof consists of 4 screens providing protection from all types of weather conditions, while also providing a great view of the sky. The curved design of the comfortable benches ensure eye contact with the other users wherever they are sitting, as there are many different ways to sit on the comfortable benches.