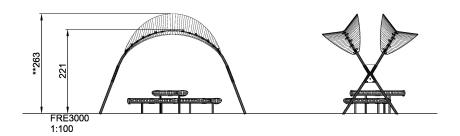

## **Meeting Point**

This unique design is very spacious and appealing to all. The Meeting Point is the perfect place for getting together with friends or relaxing. The roof consists of 4 screens providing protection from all types of weather conditions, while also providing a great view of the sky. The curved design of the comfortable benches ensure eye contact with the other users wherever they are sitting, as there are many different ways to sit on the comfortable benches.

Product Line Multi Use Games Area

Category Goals & Accessories

Age group 3+

Total height (CM)263

SUR-FACE IN-GROU.

**ASTM** 

\* = Highest designated play surface. \*\* = Total height of product.

Weight/heaviest partskg.Installation (Manpower)1 PersonsConcrete requiredNaN m3Installation (Hours)7 HoursFoundation amount/footingNaNExcavationNaN m3