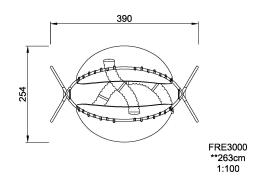

## FRE3000

Product Line Multi Use Games Area

Category Goals & Accessories

Age group 3+

Total height (CM)263

SUR-FACE IN-GROU.

**ASTM** 

\* = Highest designated play surface. \*\* = Total height of product.

Weight/heaviest partskg.Installation (Manpower)1 PersonsConcrete requiredNaN m3Installation (Hours)7 HoursFoundation amount/footingNaNExcavationNaN m3