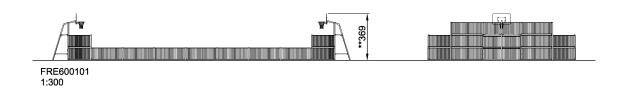

## FRE600101

Product Line Multi Use Games Area

Category MUGA by Design

Age group 3+

SUR-FACE IN-GROU.

**ASTM** 

Total height (CM)369

\* = Highest designated play surface. \*\* = Total height of product.

Weight/heaviest partskg.Installation (Manpower)1 PersonsConcrete requiredNaN m3Installation (Hours)HoursFoundation amount/footingNaNExcavationNaN m3