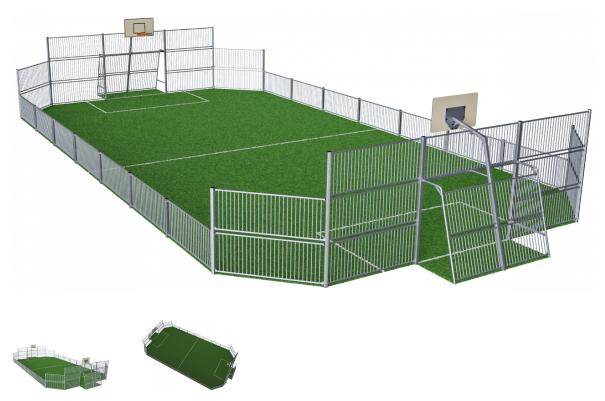

## MUGA, 12x24 meter, Low 1m, Steel

The distance between the vertical tubes is small enough to keep even small balls, such as field hockey balls, inside the pitch at all times. By embedding the tubes into the steel frame we have created a extremely vandalism proof Panel that can be placed in the toughest of neighborhoods. The galvanized tubes almost disappear from a distance. This transparent design makes it easy to follow the game and makes the architectural environment stand out. The 3 m x 2 m Multi Goal follows the goal size of FIFA Futsal and IHF Handball regulations. The basketball hoop is placed at the official NBA height of 10 feet, and has the official NBA size of 18 inches in diameter.