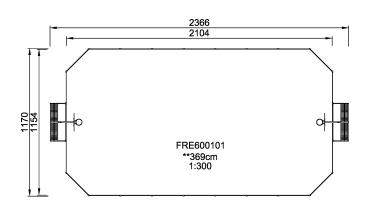

## FRE600101

Product Line Multi Use Games Area

Category MUGA by Design

Age group 3+

SUR-FACE IN-GROU.

**ASTM** 

Total height (CM)369

\* = Highest designated play surface. \*\* = Total height of product.

Weight/heaviest partskg.Installation (Manpower)1 PersonsConcrete requiredNaN m3Installation (Hours)HoursFoundation amount/footingNaNExcavationNaN m3